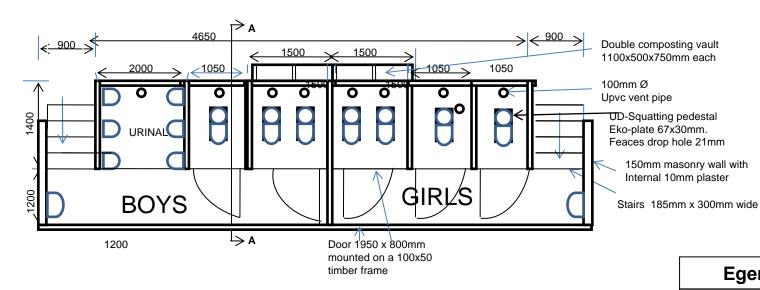

## **Ground Plan**

## General Notes

- 1.All dimension are in mm
- 2.Squatting slab is precast concrete 1400x1100x50mm thick reinforced with wire mesh. Mix 1:5 cement: sand
- 3.100mm compacted hardcore
- 4.75mm plain concrete on plastic doc
- 5.Rear Steel door 900 x 700mm
- 6.Standard door with frame 1980 x 800
- 7.150 mm masonry walls
- 8.100mm dia pvc pipe vent, extending 1000mm above roof
- 9.Roof pitch 200mm
- 10.GI sheet gauge 30 on 75 x 50 purlin on 75x50 rafter on 75x50 wall plate. 150x25mm timber fascia board
- 11.Vault dimensions 900 x 1100 x 700 mm
- 12.Double composting vault 500x1100x700mm

## **Egerton/MCN ROSA**

## UD- Toilet at Church & Nursery School at London estate

Designed & drawn by :

Edward W. Muchiri

Checked by:

Building Inspector, MCN

Approved by:

Engineer/Architect, MCN

Scale: Date: