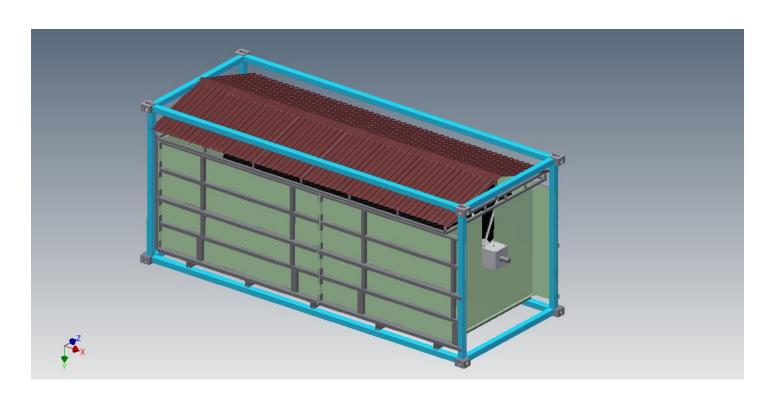

# RBC rotor 150 IE – 2000 IE EMERGENCY UNITS – TRANSPORTABLE

• SEPTIC TANK • BIOLOGY - RBC UNIT DECANTATION • DESINFECTION – UV • REUSE – IRRIGATION ...

TRANSPORTABLE
PLUG & PLAY
EASY MAINTENANCE

#### <u>IDEA</u>

WATERTREATMENT FOR EMERGENCY SITUATIONS

EASY TRANSPORT (shipping container frame)

40 FT CONTAINER BASE

REUSABLE WATER FOR IRRIGATION, TOILET FLUSHING

#### **EMERGENCY UNITS**

- \* QUICKLY TRANSPORTABLE
- \* PLUG AND PLAY SYSTEM
- \* COMPACT
- \* MODULAR
- \* LOW ENERGY CONSUMPTION