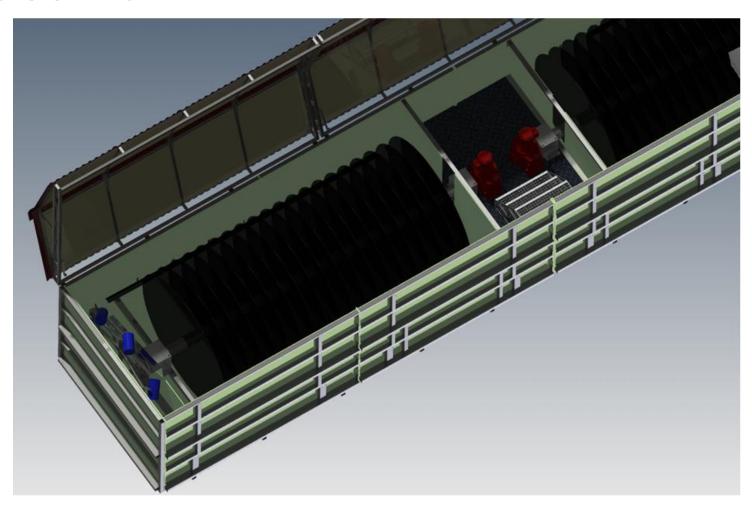

#### METHOD OF TREATMENT

ROTATING BIOLOGICAL CONTACTOR (RBC)

- \* ROTATING MEDIA
- \* BACTERIA IS GROWING ON THE WHEEL
- \* WHEEL IS ROTATING IN THE WASTEWATER
- \* PURIFIED WATER IS DECANTED FROM SOLIDS

#### METHOD OF TREATMENT

ROTATING WHEEL FILLED WITH MEDIA

#### **DECANTATION OF THE SOLIDS**

THIRD STAGE

DECANTATION OF THE SOLIDS