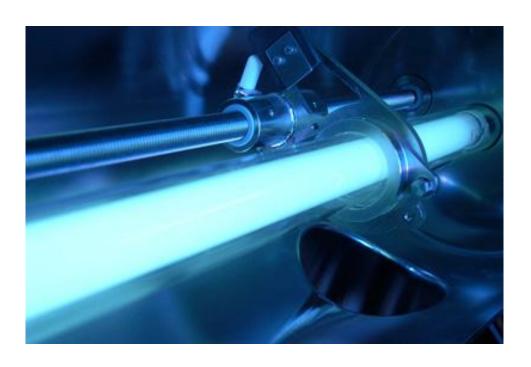

TRANSPORT (shipping container frame)

40 FT CONTAINER BASE

REUSABLE WATER FOR IRRIGATION, TOILET FLUSHING



#### WATERTREATMENT

```
IE = INHABITANT EQUIVALENT
```

```
1 IE = 150 liters / person
```

- \* bathroom
- \* toilet
- \* kitchen
- \* other houshold waterstreams



#### **EMERGENCY UNITS**

- \* QUICKLY TRANSPORTABLE
- \* PLUG AND PLAY SYSTEM
- \* COMPACT
- \* MODULAR
- \* LOW ENERGY CONSUMPTION



#### METHOD OF TREATMENT

ROTATING BIOLOGICAL CONTACTOR (RBC)

- \* ROTATING MEDIA
- \* BACTERIA IS GROWING ON THE WHEEL
- \* WHEEL IS ROTATING IN THE WASTEWATER
- \* PURIFIED WATER IS DECANTED FROM SOLIDS



#### METHOD OF TREATMENT



ROTATING WHEEL FILLED WITH MEDIA





#### **CENTRAL SHAFT**







#### **DECANTATION OF THE SOLIDS**



THIRD STAGE

DECANTATION OF THE SOLIDS





#### **UV DESINFECTION**

Elimination of micro-organisms



#### **SECURITY**

- SAFETYLINE IN HOUSING
- EMERGENCY STOP
- STAIRS EASY & SAFE ACCESS







#### **HOUSING**





#### **HOUSING**









### Thank you

Prodall 15/06/2012