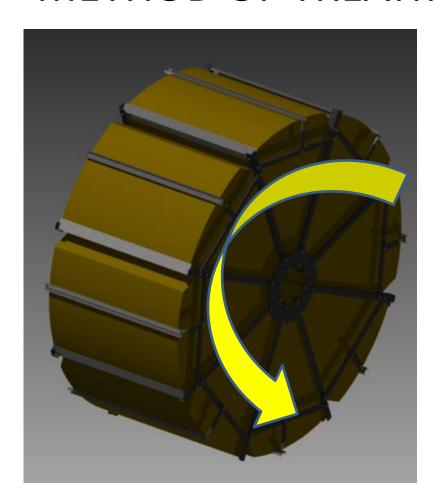

#### METHOD OF TREATMENT

ROTATING BIOLOGICAL CONTACTOR (RBC)

- \* ROTATING MEDIA
- \* BACTERIA IS GROWING ON THE WHEEL
- \* WHEEL IS ROTATING IN THE WASTEWATER
- \* PURIFIED WATER IS DECANTED FROM SOLIDS

#### METHOD OF TREATMENT

ROTATING WHEEL FILLED WITH MEDIA