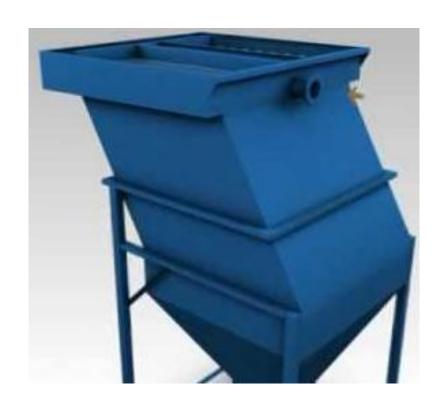

ATERTREATMENT FOR EMERGENCY SITUATIONS

EASY TRANSPORT (shipping container frame)

40 FT CONTAINER BASE

REUSABLE WATER FOR IRRIGATION, TOILET FLUSHING



#### WATERTREATMENT

```
IE = INHABITANT EQUIVALENT
```

```
1 IE = 150 liters / person
```

- \* bathroom
- \* toilet
- \* kitchen
- \* other houshold waterstreams



#### **EMERGENCY UNITS**

- \* QUICKLY TRANSPORTABLE
- \* PLUG AND PLAY SYSTEM
- \* COMPACT
- \* MODULAR
- \* LOW ENERGY CONSUMPTION



#### METHOD OF TREATMENT

ROTATING BIOLOGICAL CONTACTOR (RBC)

- \* ROTATING MEDIA
- \* BACTERIA IS GROWING ON THE WHEEL
- \* WHEEL IS ROTATING IN THE WASTEWATER
- \* PURIFIED WATER IS DECANTED FROM SOLIDS



#### METHOD OF TREATMENT



ROTATING WHEEL FILLED WITH MEDIA





#### **CENTRAL SHAFT**







#### **DECANTATION OF THE SOLIDS**



THIRD STAGE

DECANTATION OF THE SOLIDS





#### **UV DESINFECTION**

Elimination of micro-organisms



#### **SECURITY**

- SAFETYLINE IN HOUSING
- EMERGENCY STOP
- STAIRS EASY & SAFE ACCESS







#### **HOUSING**





#### **HOUSING**









### Thank you

Prodall 15/06/2012