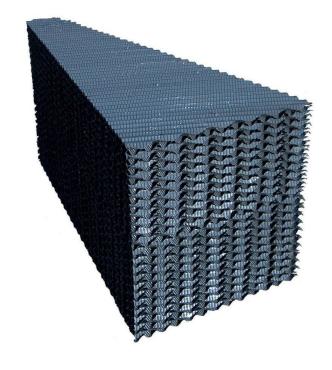

#### METHOD OF TREATMENT

ROTATING BIOLOGICAL CONTACTOR (RBC)

- \* ROTATING MEDIA
- \* BACTERIA IS GROWING ON THE WHEEL
- \* WHEEL IS ROTATING IN THE WASTEWATER
- \* PURIFIED WATER IS DECANTED FROM SOLIDS

#### METHOD OF TREATMENT

ROTATING WHEEL FILLED WITH MEDIA