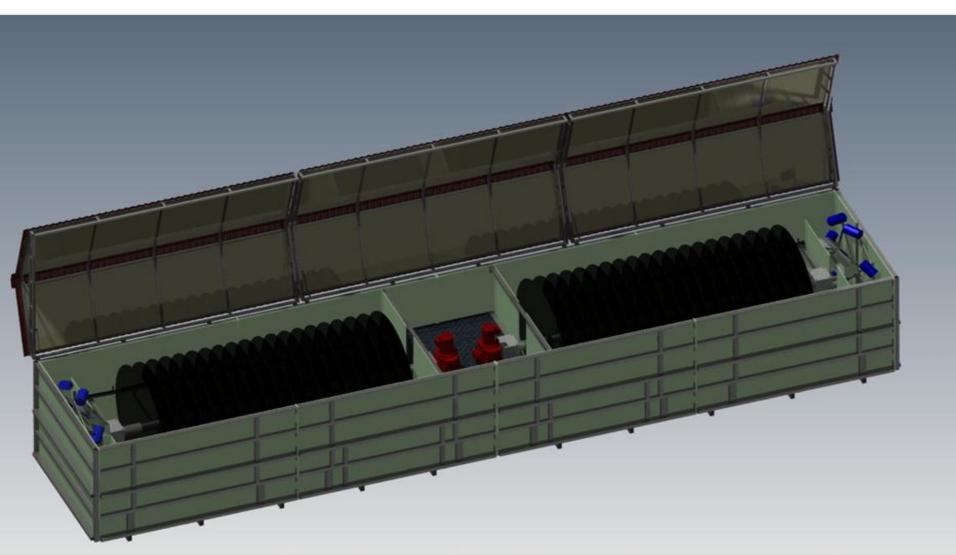

#### METHOD OF TREATMENT

ROTATING BIOLOGICAL CONTACTOR (RBC)

- \* ROTATING MEDIA
- \* BACTERIA IS GROWING ON THE WHEEL
- \* WHEEL IS ROTATING IN THE WASTEWATER
- \* PURIFIED WATER IS DECANTED FROM SOLIDS

#### METHOD OF TREATMENT

ROTATING WHEEL FILLED WITH MEDIA

#### **DECANTATION OF THE SOLIDS**

THIRD STAGE

DECANTATION OF THE SOLIDS