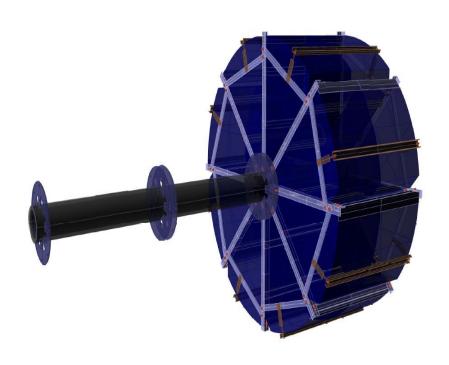

#### METHOD OF TREATMENT

ROTATING BIOLOGICAL CONTACTOR (RBC)

- \* ROTATING MEDIA
- \* BACTERIA IS GROWING ON THE WHEEL
- \* WHEEL IS ROTATING IN THE WASTEWATER
- \* PURIFIED WATER IS DECANTED FROM SOLIDS

#### METHOD OF TREATMENT

ROTATING WHEEL FILLED WITH MEDIA

#### **CENTRAL SHAFT**