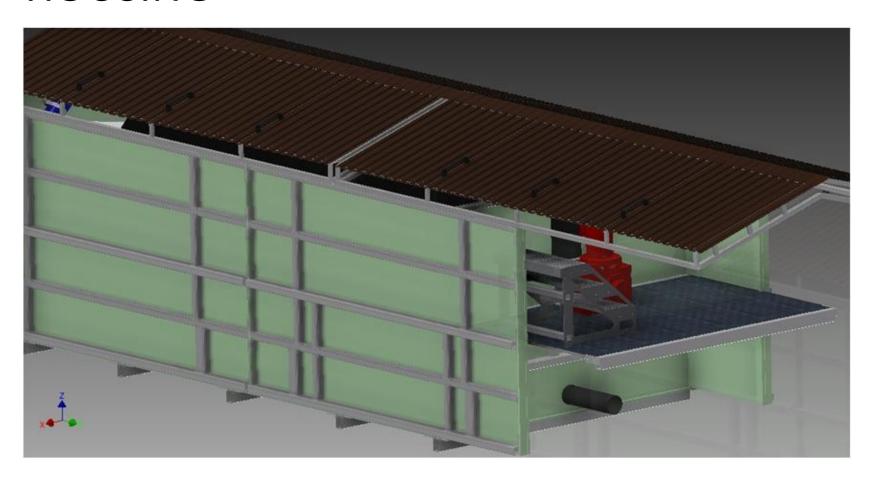

E = 150 liters / person
```

- \* bathroom
- \* toilet
- \* kitchen
- \* other houshold waterstreams



#### **EMERGENCY UNITS**

- \* QUICKLY TRANSPORTABLE
- \* PLUG AND PLAY SYSTEM
- \* COMPACT
- \* MODULAR
- \* LOW ENERGY CONSUMPTION



#### METHOD OF TREATMENT

ROTATING BIOLOGICAL CONTACTOR (RBC)

- \* ROTATING MEDIA
- \* BACTERIA IS GROWING ON THE WHEEL
- \* WHEEL IS ROTATING IN THE WASTEWATER
- \* PURIFIED WATER IS DECANTED FROM SOLIDS



#### METHOD OF TREATMENT



ROTATING WHEEL FILLED WITH MEDIA





#### **CENTRAL SHAFT**







#### **DECANTATION OF THE SOLIDS**



THIRD STAGE

DECANTATION OF THE SOLIDS





#### **UV DESINFECTION**

Elimination of micro-organisms



#### **SECURITY**

- SAFETYLINE IN HOUSING
- EMERGENCY STOP
- STAIRS EASY & SAFE ACCESS







#### **HOUSING**





#### **HOUSING**









### Thank you

Prodall 15/06/2012