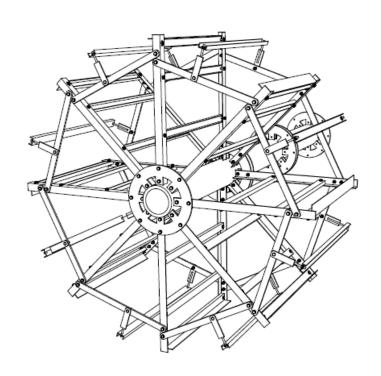

AY
EASY MAINTENANCE



#### <u>IDEA</u>

WATERTREATMENT FOR EMERGENCY SITUATIONS

EASY TRANSPORT (shipping container frame)

40 FT CONTAINER BASE

REUSABLE WATER FOR IRRIGATION, TOILET FLUSHING



#### WATERTREATMENT

```
IE = INHABITANT EQUIVALENT
```

```
1 IE = 150 liters / person
```

- \* bathroom
- \* toilet
- \* kitchen
- \* other houshold waterstreams



#### **EMERGENCY UNITS**

- \* QUICKLY TRANSPORTABLE
- \* PLUG AND PLAY SYSTEM
- \* COMPACT
- \* MODULAR
- \* LOW ENERGY CONSUMPTION



#### METHOD OF TREATMENT

ROTATING BIOLOGICAL CONTACTOR (RBC)

- \* ROTATING MEDIA
- \* BACTERIA IS GROWING ON THE WHEEL
- \* WHEEL IS ROTATING IN THE WASTEWATER
- \* PURIFIED WATER IS DECANTED FROM SOLIDS



#### METHOD OF TREATMENT



ROTATING WHEEL FILLED WITH MEDIA





#### **CENTRAL SHAFT**







#### **DECANTATION OF THE SOLIDS**



THIRD STAGE

DECANTATION OF THE SOLIDS





#### **UV DESINFECTION**

Elimination of micro-organisms



#### **SECURITY**

- SAFETYLINE IN HOUSING
- EMERGENCY STOP
- STAIRS EASY & SAFE ACCESS







#### **HOUSING**





#### **HOUSING**









### Thank you

Prodall 15/06/2012