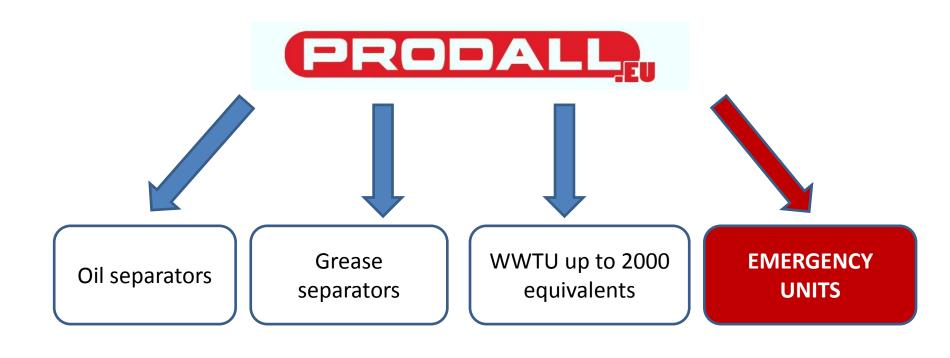

# RBC rotor 150 IE – 2000 IE EMERGENCY UNITS – TRANSPORTABLE

• SEPTIC TANK • BIOLOGY - RBC UNIT DECANTATION • DESINFECTION – UV • REUSE – IRRIGATION ...

TRANSPORTABLE
PLUG & PLAY
EASY MAINTENANCE

#### **EMERGENCY UNITS**

- \* QUICKLY TRANSPORTABLE
- \* PLUG AND PLAY SYSTEM
- \* COMPACT
- \* MODULAR
- \* LOW ENERGY CONSUMPTION