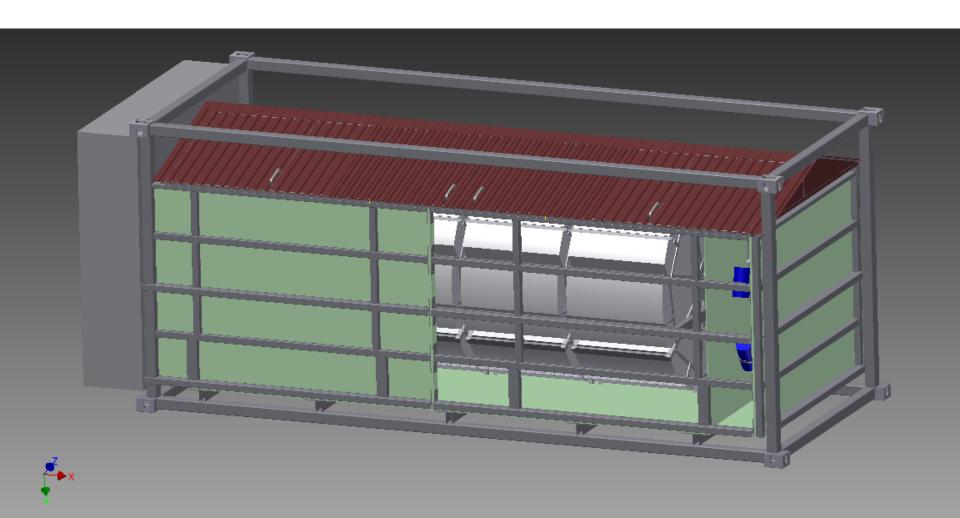

QUIVALENT
```

```
1 IE = 150 liters / person
```

- \* bathroom
- \* toilet
- \* kitchen
- \* other houshold waterstreams



#### **EMERGENCY UNITS**

- \* QUICKLY TRANSPORTABLE
- \* PLUG AND PLAY SYSTEM
- \* COMPACT
- \* MODULAR
- \* LOW ENERGY CONSUMPTION



#### METHOD OF TREATMENT

ROTATING BIOLOGICAL CONTACTOR (RBC)

- \* ROTATING MEDIA
- \* BACTERIA IS GROWING ON THE WHEEL
- \* WHEEL IS ROTATING IN THE WASTEWATER
- \* PURIFIED WATER IS DECANTED FROM SOLIDS



#### METHOD OF TREATMENT



ROTATING WHEEL FILLED WITH MEDIA





#### **CENTRAL SHAFT**







#### **DECANTATION OF THE SOLIDS**



THIRD STAGE

DECANTATION OF THE SOLIDS





#### **UV DESINFECTION**

Elimination of micro-organisms



#### **SECURITY**

- SAFETYLINE IN HOUSING
- EMERGENCY STOP
- STAIRS EASY & SAFE ACCESS







#### **HOUSING**





#### **HOUSING**









### Thank you

Prodall 15/06/2012