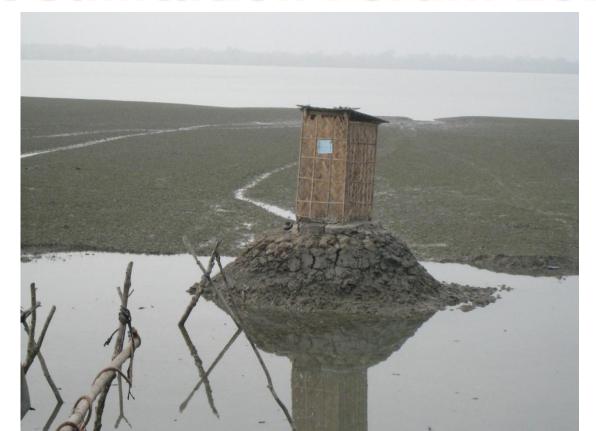

## Latrines for Rocky or Water logged ground

- Major negative impact in all humanitarian responses
- ◆Goma Ngara
- City Earthquakes
- Floods India, Bangladesh, Pakistan, Philippines
- Haiti
- Dolo Ado

#### Options – currently used

- Raised latrines wood, earth, concrete, bricks
- Septic tanks
- Urine diversion
- Bio degradable bags