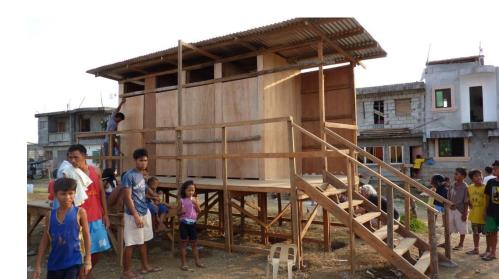

# Providing Safe Sanitation in areas where you can't dig simple pit latrines Raised Latrines Delft Sanitation Forum 2012



## Latrines for Rocky or Water logged ground

- Major negative impact in all humanitarian responses
- ◆Goma Ngara
- City Earthquakes
- Floods India, Bangladesh, Pakistan, Philippines
- Haiti
- Dolo Ado

#### Options – currently used

- Raised latrines wood, earth, concrete, bricks
- Septic tanks
- Urine diversion
- Bio degradable bags

#### Raised TOILETS - COMMUNAL











### Challenge for design

- Speed of construction
- Ease of transport
- Cost
- Low O & M costs
- User acceptability
- Water use, direct drop or water washed