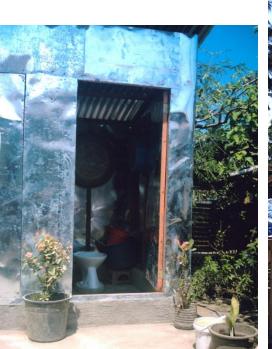

#### Options – currently used

- Raised latrines wood, earth, concrete, bricks
- Septic tanks
- Urine diversion
- Bio degradable bags