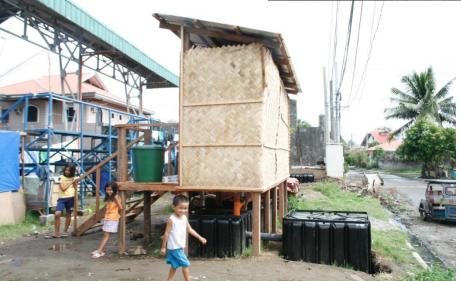

# Providing Safe Sanitation in areas where you can't dig simple pit latrines Raised Latrines Delft Sanitation Forum 2012



## Latrines for Rocky or Water logged ground

- Major negative impact in all humanitarian responses
- ◆Goma Ngara
- City Earthquakes
- Floods India, Bangladesh, Pakistan, Philippines
- Haiti
- Dolo Ado

#### Options – currently used

- Raised latrines wood, earth, concrete, bricks
- Septic tanks
- Urine diversion
- Bio degradable bags

#### Raised TOILETS - COMMUNAL











### Challenge for design

- Speed of construction
- Ease of transport
- Cost
- Low O & M costs
- User acceptability
- Water use, direct drop or water washed