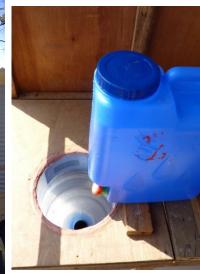

#### Options – currently used

- Raised latrines wood, earth, concrete, bricks
- Septic tanks
- Urine diversion
- Bio degradable bags