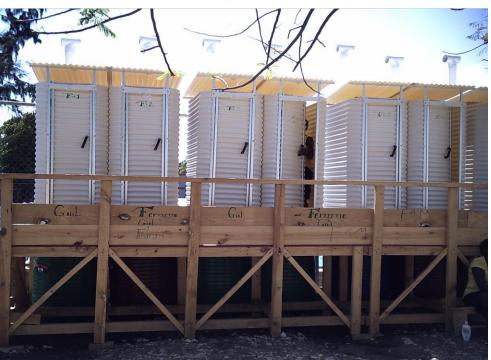

# Providing Safe Sanitation in areas where you can't dig simple pit latrines Raised Latrines Delft Sanitation Forum 2012



## Latrines for Rocky or Water logged ground

- Major negative impact in all humanitarian responses
- ◆Goma Ngara
- City Earthquakes
- Floods India, Bangladesh, Pakistan, Philippines
- Haiti
- Dolo Ado

#### Options – currently used

- Raised latrines wood, earth, concrete, bricks
- Septic tanks
- Urine diversion
- Bio degradable bags

#### Raised TOILETS - COMMUNAL











### Challenge for design

- Speed of construction
- Ease of transport
- Cost
- Low O & M costs
- User acceptability
- Water use, direct drop or water washed