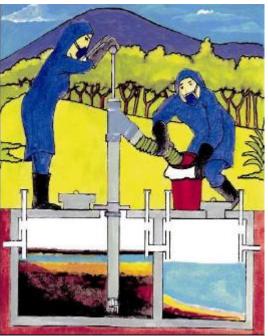

#### LSHTM Gulper ...experience in Aceh

 Up & down motion of the foot valve draws waste up the rising pipe and out of the outlet at the top of the hand pump.