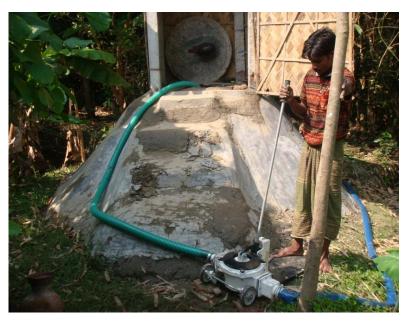

### **Diaphragm Hand Pumps** •

8m 2" suction hose, 15m 2"distribution hose plus grill attachment on the end of suction hose