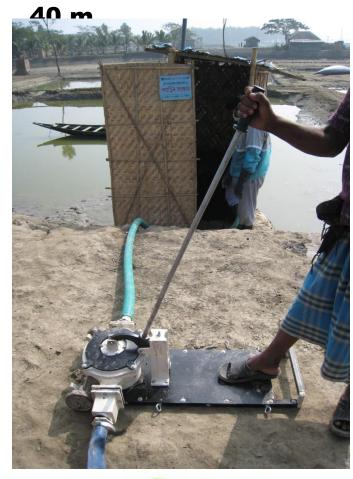

### **Diaphragm Hand Pumps** •

8m 2" suction hose, 15m 2"distribution hose plus grill attachment on the end of suction hose