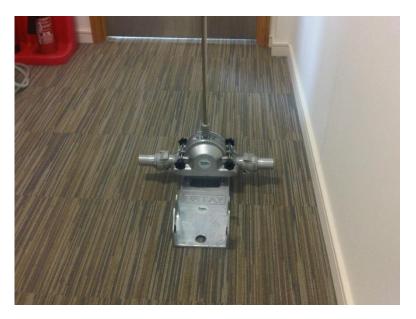

### **Diaphragm Hand Pumps** •

8m 2" suction hose, 15m 2"distribution hose plus grill attachment on the end of suction hose