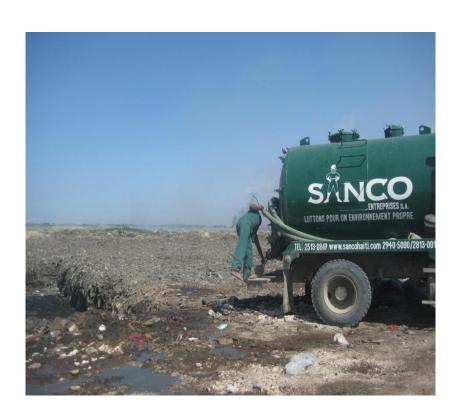

#### **Desludging tankers**

#### Haiti

- \$25-30 per day per portable toilet
- 1 INGO desludging bill in the order of \$500,000 per month
- Congested roads
- New trucks held for 8 months in customs
- Haiti dumping site faecal waste, solid waste & medical waste