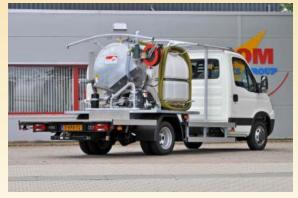

## IN CASE OF NATURAL DISASTERS AND HUMANITARIAN AID, ROM CAN HELP IN TWO WAYS!

IN CASE OF NATURAL DISASTERS AND HUMANITARIAN AID, ROM CAN HELP IN TWO WAYS!

#### **ADVANTAGES**

BD

- Easy
- Putting local people to work
- Education
- Preventing outbreak of disease