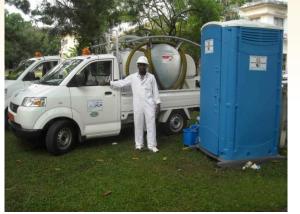

## IN CASE OF NATURAL DISASTERS AND HUMANITARIAN AID, ROM CAN HELP IN TWO WAYS!

IN CASE OF NATURAL DISASTERS AND HUMANITARIAN AID, ROM CAN HELP IN TWO WAYS!

#### **ADVANTAGES**

BD

- Easy
- Putting local people to work
- Education
- Preventing outbreak of disease