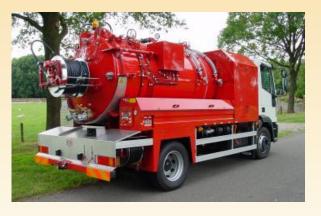

## IN CASE OF NATURAL DISASTERS AND HUMANITARIAN AID, ROM CAN HELP IN TWO WAYS!

IN CASE OF NATURAL DISASTERS AND HUMANITARIAN AID, ROM CAN HELP IN TWO WAYS!

#### **ADVANTAGES**

BD

- Easy
- Putting local people to work
- Education
- Preventing outbreak of disease