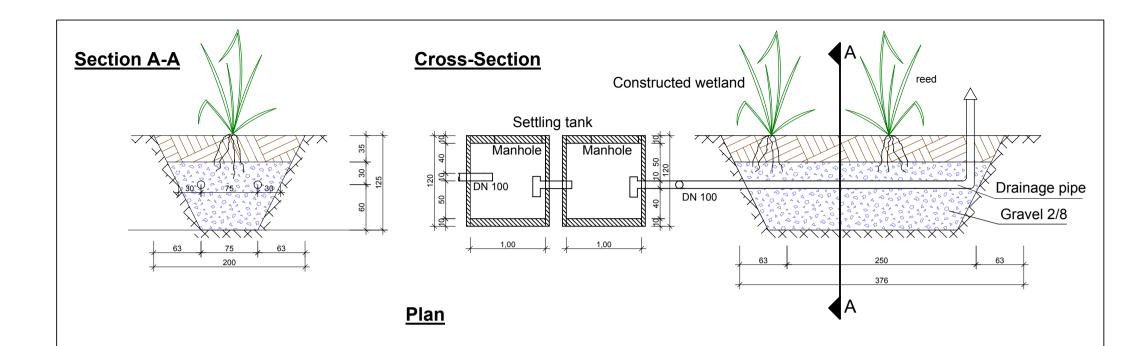

The wastewater pipe from the house lies only 50 cm unter the ground level, because the house will mainly be used in summertime. If you want to use

DN 1000

DN 1000

The biological treatment takes place in the gravel zone. The ventilation of the drainage pipe is very important for the correct funktion of the filter.

it in wintertime also, it must be deeper.

The cleaned wastewater infiltrattes in the ground through the walls of the gravel-filter. If there are more than 4 persons connected to the system, you have o install a drainage pipe on the bottom of the filterbed and an outletpipe.

All distances in cm.