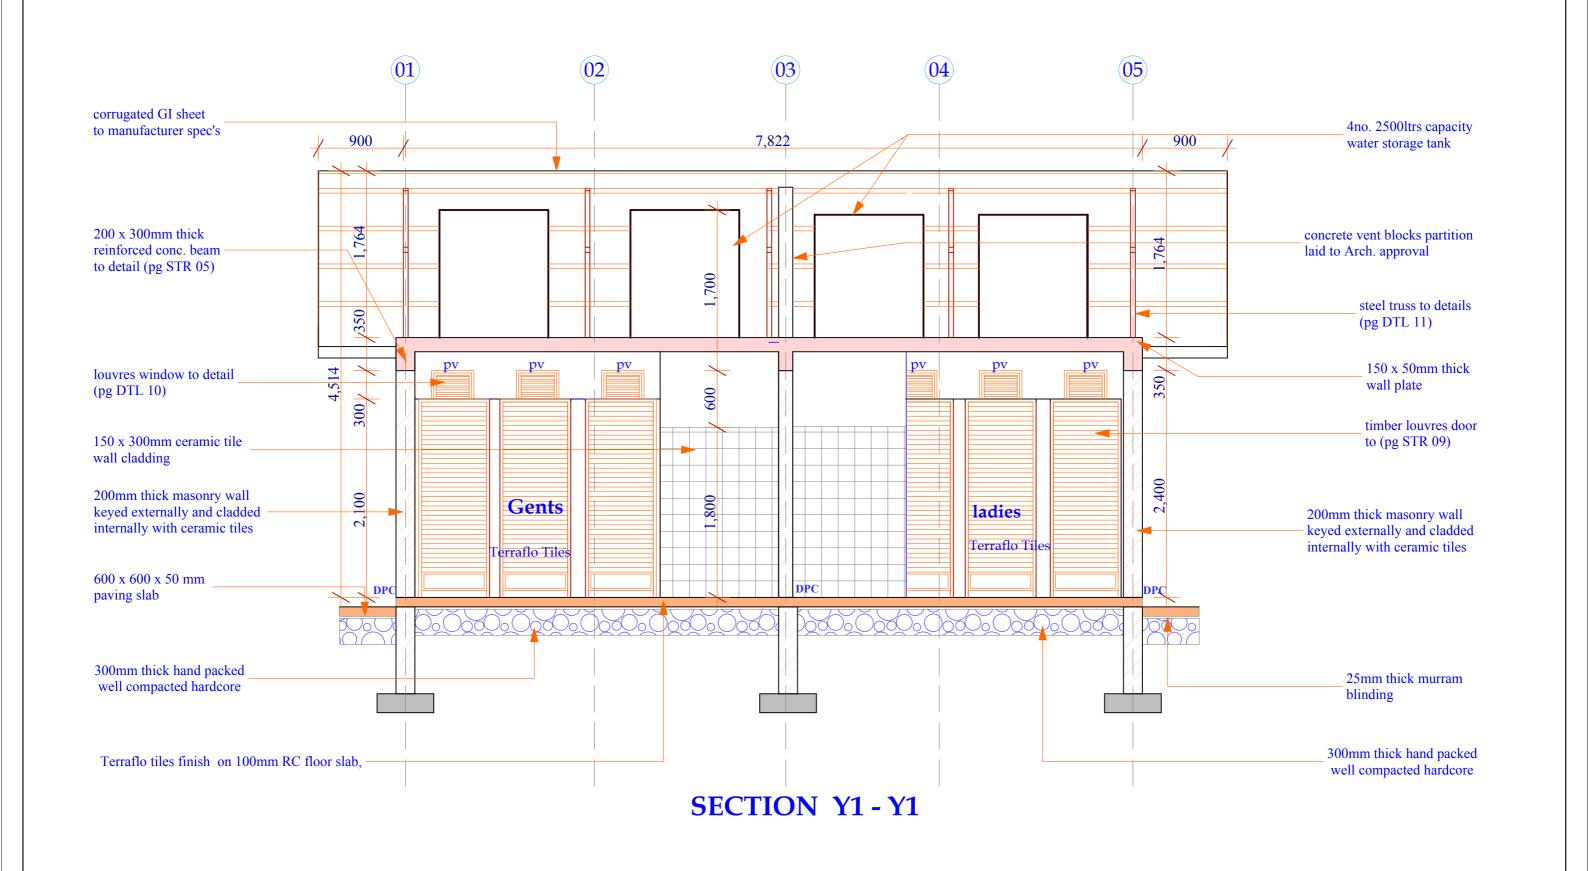

| /_ |                                                                   |
|----|-------------------------------------------------------------------|
|    | 4no. 2500ltrs capacity<br>water storage tank                      |
|    | steel girder to details<br>(pg STR 11)                            |
|    | 150 x 50mm thick<br>wall plate (pg STR 11)                        |
|    | 150mm dia.<br>GIS gutter                                          |
|    | 200 x 200 x150mm glass<br>blocks fixed to approval<br>(pg DTL 11) |
|    | steel door to detail<br>(pg DTL 09)                               |
|    | 100mm dia.<br>GIS down pipe                                       |
|    | 25mm thick murram blinding                                        |
|    | 300mm thick hand packed well compacted hardcore                   |
|    | -                                                                 |