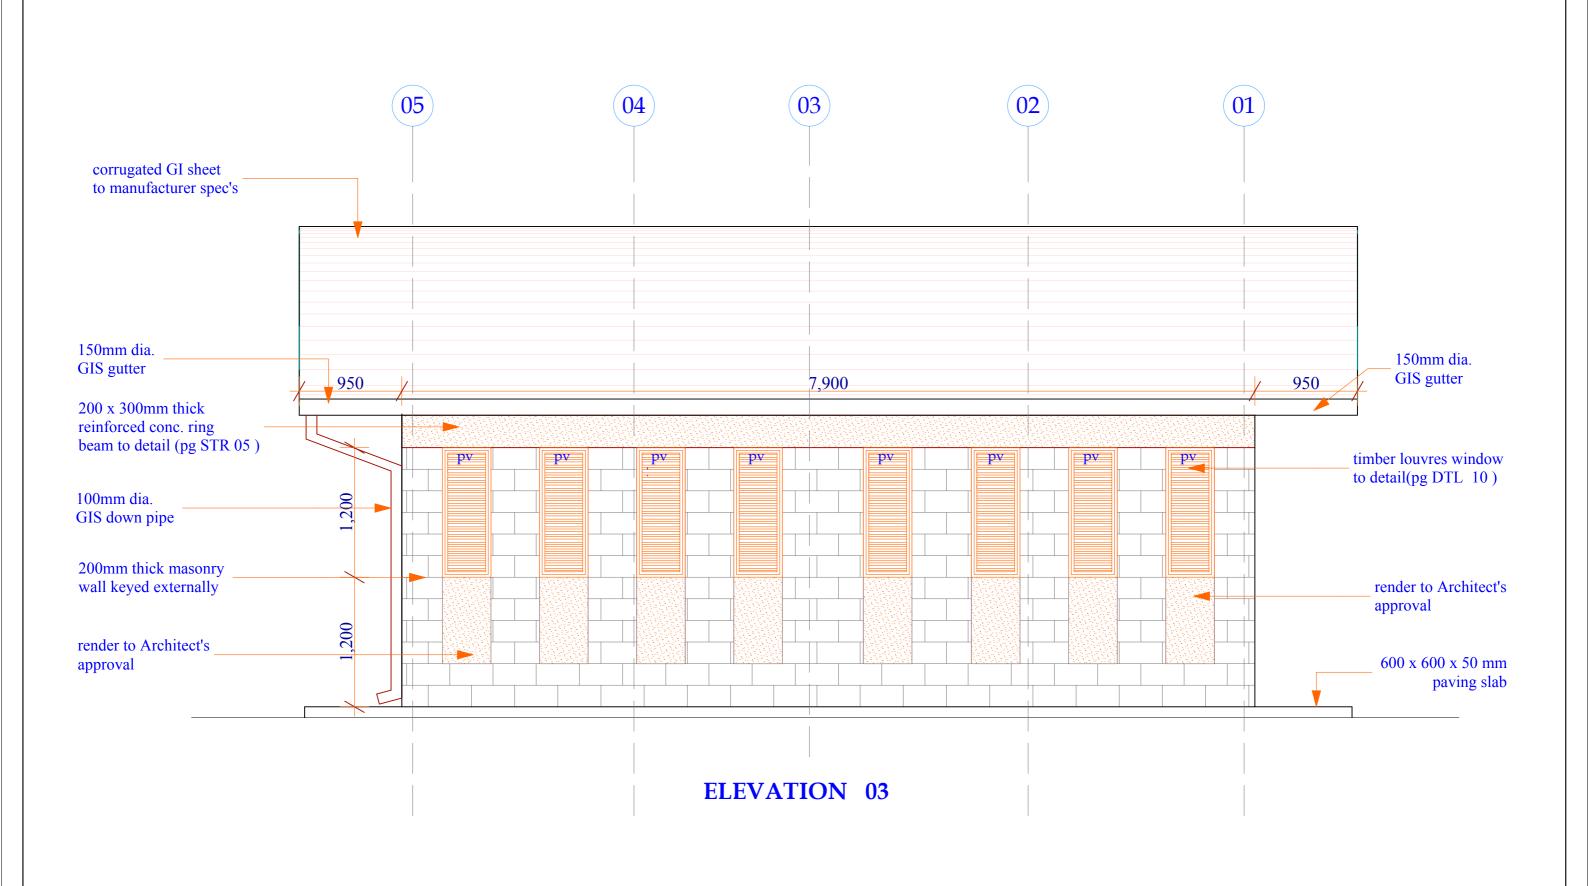

| /_ |                                                                   |
|----|-------------------------------------------------------------------|
|    | 4no. 2500ltrs capacity<br>water storage tank                      |
|    | steel girder to details<br>(pg STR 11)                            |
|    | 150 x 50mm thick<br>wall plate (pg STR 11)                        |
|    | 150mm dia.<br>GIS gutter                                          |
|    | 200 x 200 x150mm glass<br>blocks fixed to approval<br>(pg DTL 11) |
|    | steel door to detail<br>(pg DTL 09)                               |
|    | 100mm dia.<br>GIS down pipe                                       |
|    | 25mm thick murram blinding                                        |
|    | 300mm thick hand packed well compacted hardcore                   |
|    | -                                                                 |