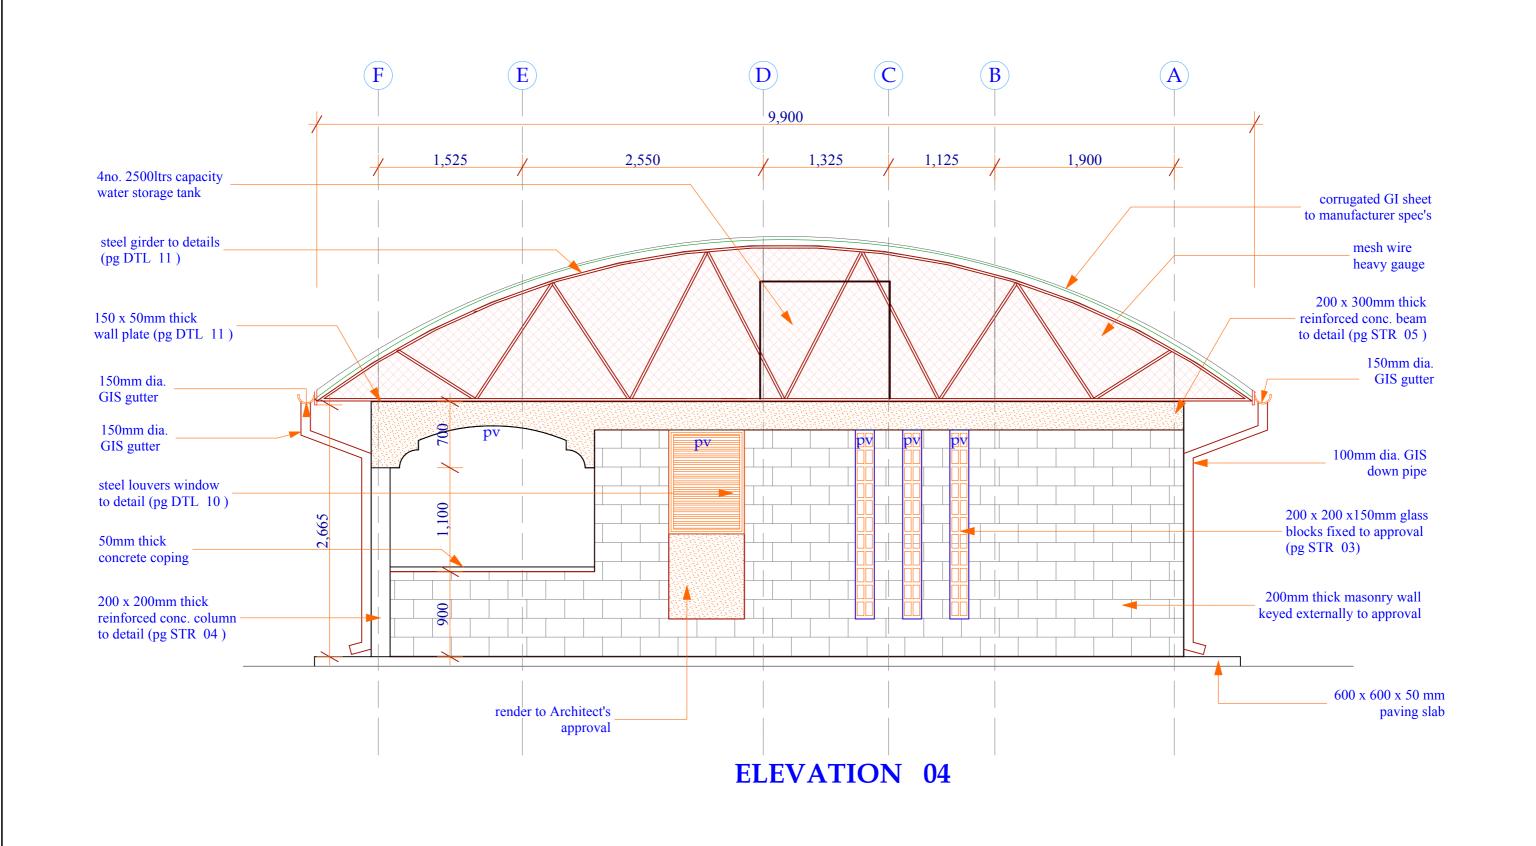

| /_ |                                                                   |
|----|-------------------------------------------------------------------|
|    | 4no. 2500ltrs capacity<br>water storage tank                      |
|    | steel girder to details<br>(pg STR 11)                            |
|    | 150 x 50mm thick<br>wall plate (pg STR 11)                        |
|    | 150mm dia.<br>GIS gutter                                          |
|    | 200 x 200 x150mm glass<br>blocks fixed to approval<br>(pg DTL 11) |
|    | steel door to detail<br>(pg DTL 09)                               |
|    | 100mm dia.<br>GIS down pipe                                       |
|    | 25mm thick murram blinding                                        |
|    | 300mm thick hand packed well compacted hardcore                   |
|    | -                                                                 |