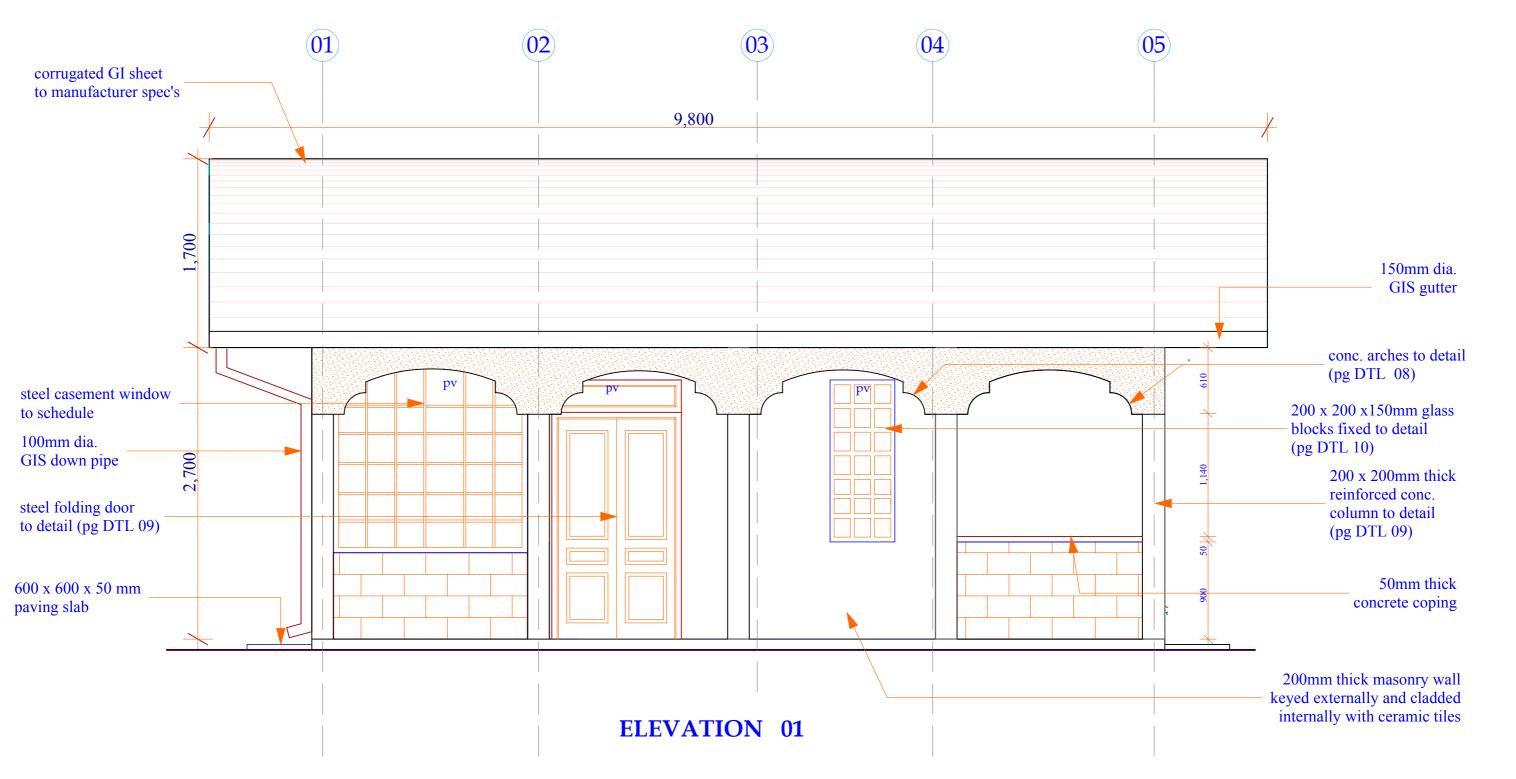

page 2























**Project Title:** Client: **Drawing Title** Drawing No. **Designed By:** Drawn By: Checked By: Edward K. Kung'u Edward Kung'u John Orwa PUBLIC SANITATION BLOCK SECTION X-X ARC 07 WATER SERVICES TRUST FUND (WSTF) Eden Mati 

| /_ |                                                                   |
|----|-------------------------------------------------------------------|
|    | 4no. 2500ltrs capacity<br>water storage tank                      |
|    | steel girder to details<br>(pg STR 11)                            |
|    | 150 x 50mm thick<br>wall plate (pg STR 11)                        |
|    | 150mm dia.<br>GIS gutter                                          |
|    | 200 x 200 x150mm glass<br>blocks fixed to approval<br>(pg DTL 11) |
|    | steel door to detail<