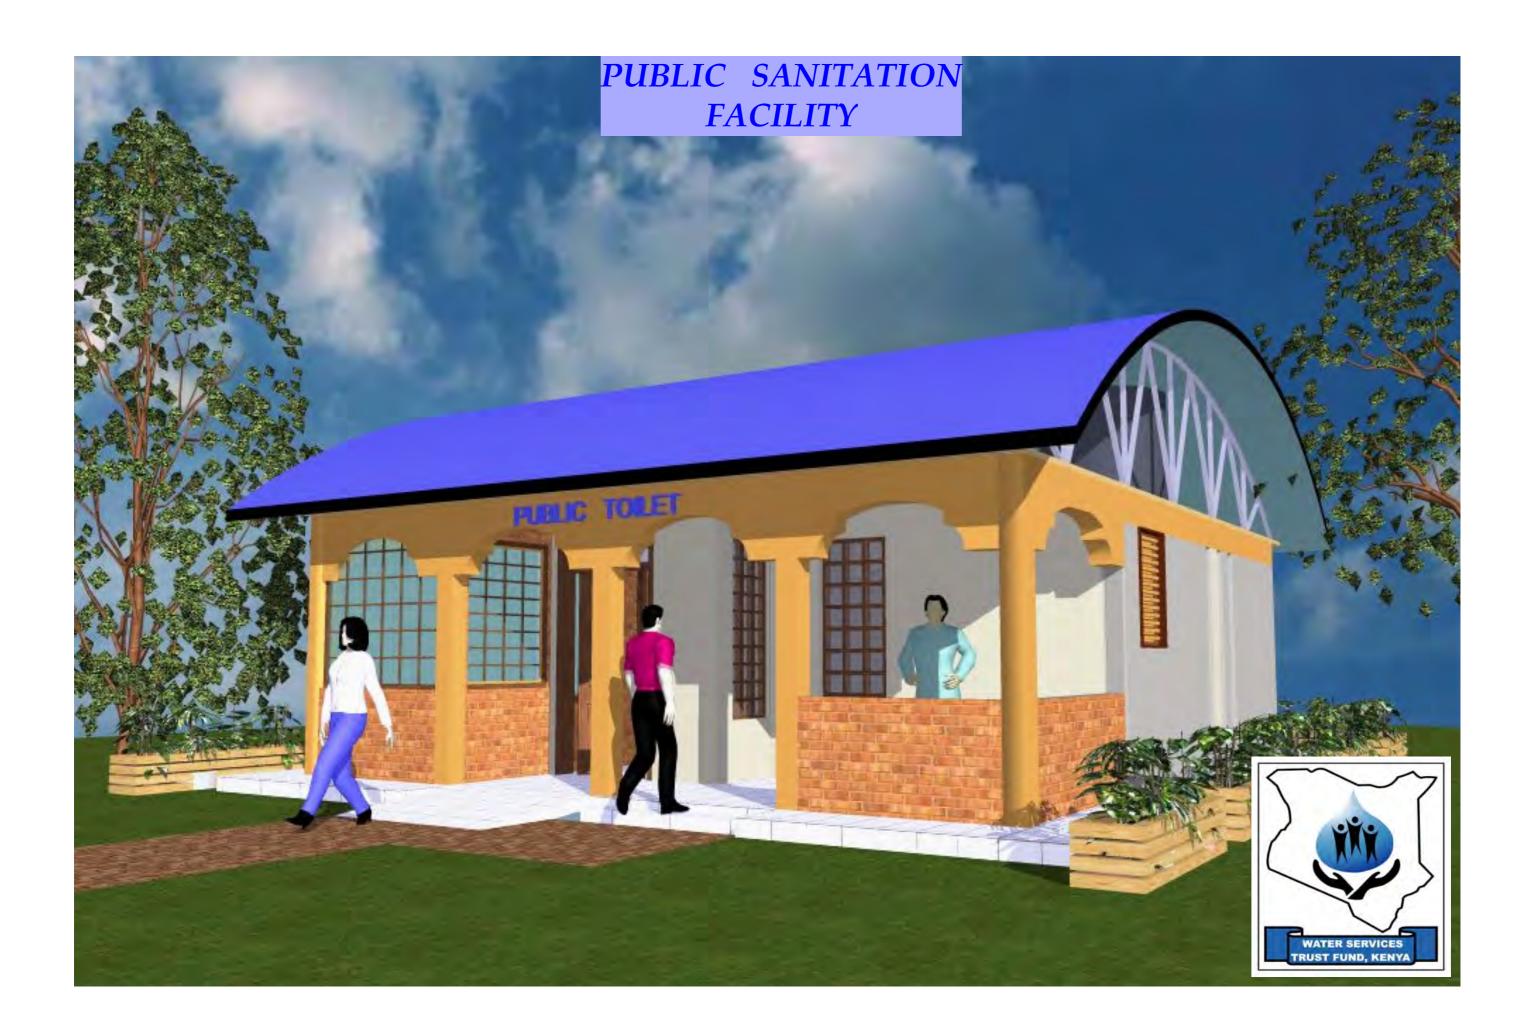

page 2























**Project Title:** Client: **Drawing Title** Drawing No. **Designed By:** Drawn By: Checked By: Edward K. Kung'u Edward Kung'u John Orwa PUBLIC SANITATION BLOCK SECTION X-X ARC 07 WATER SERVICES TRUST FUND (WSTF) Eden Mati 

| /_ |                                                                   |
|----|-------------------------------------------------------------------|
|    | 4no. 2500ltrs capacity<br>water storage tank                      |
|    | steel girder to details<br>(pg STR 11)                            |
|    | 150 x 50mm thick<br>wall plate (pg STR 11)                        |
|    | 150mm dia.<br>GIS gutter                                          |
|    | 200 x 200 x150mm glass<br>blocks fixed to approval<br>(pg DTL 11) |
|    | steel d