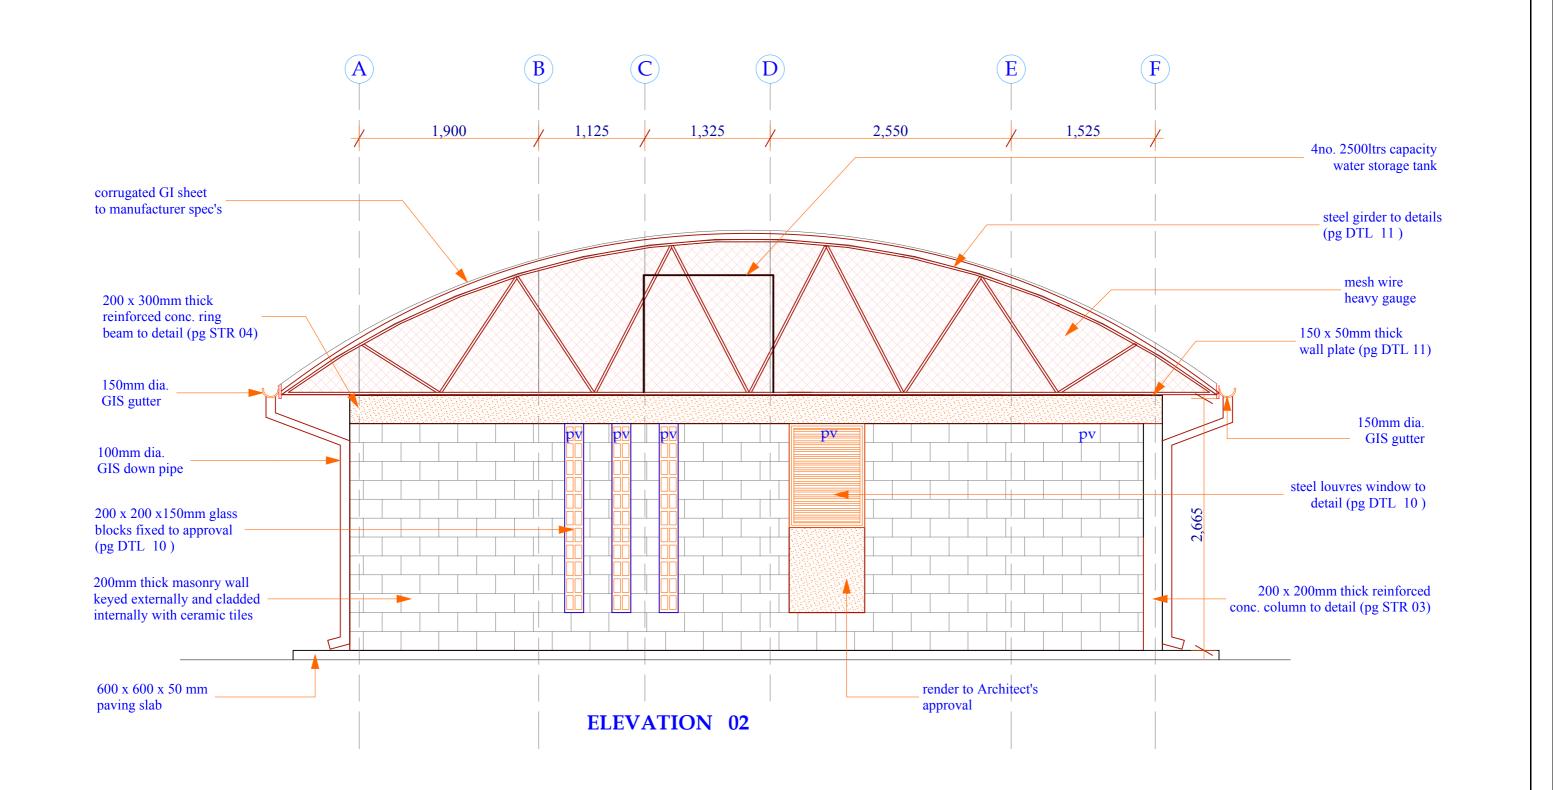

| /_ |                                                                   |
|----|-------------------------------------------------------------------|
|    | 4no. 2500ltrs capacity<br>water storage tank                      |
|    | steel girder to details<br>(pg STR 11)                            |
|    | 150 x 50mm thick<br>wall plate (pg STR 11)                        |
|    | 150mm dia.<br>GIS gutter                                          |
|    | 200 x 200 x150mm glass<br>blocks fixed to approval<br>(pg DTL 11) |
|    | steel door to detail<br>(pg DTL 09)                               |
|    | 100mm dia.<br>GIS down pipe                                       |
|    | 25mm thick murram blinding                                        |
|    | 300mm thick hand packed well compacted hardcore                   |
|    | -                                                                 |