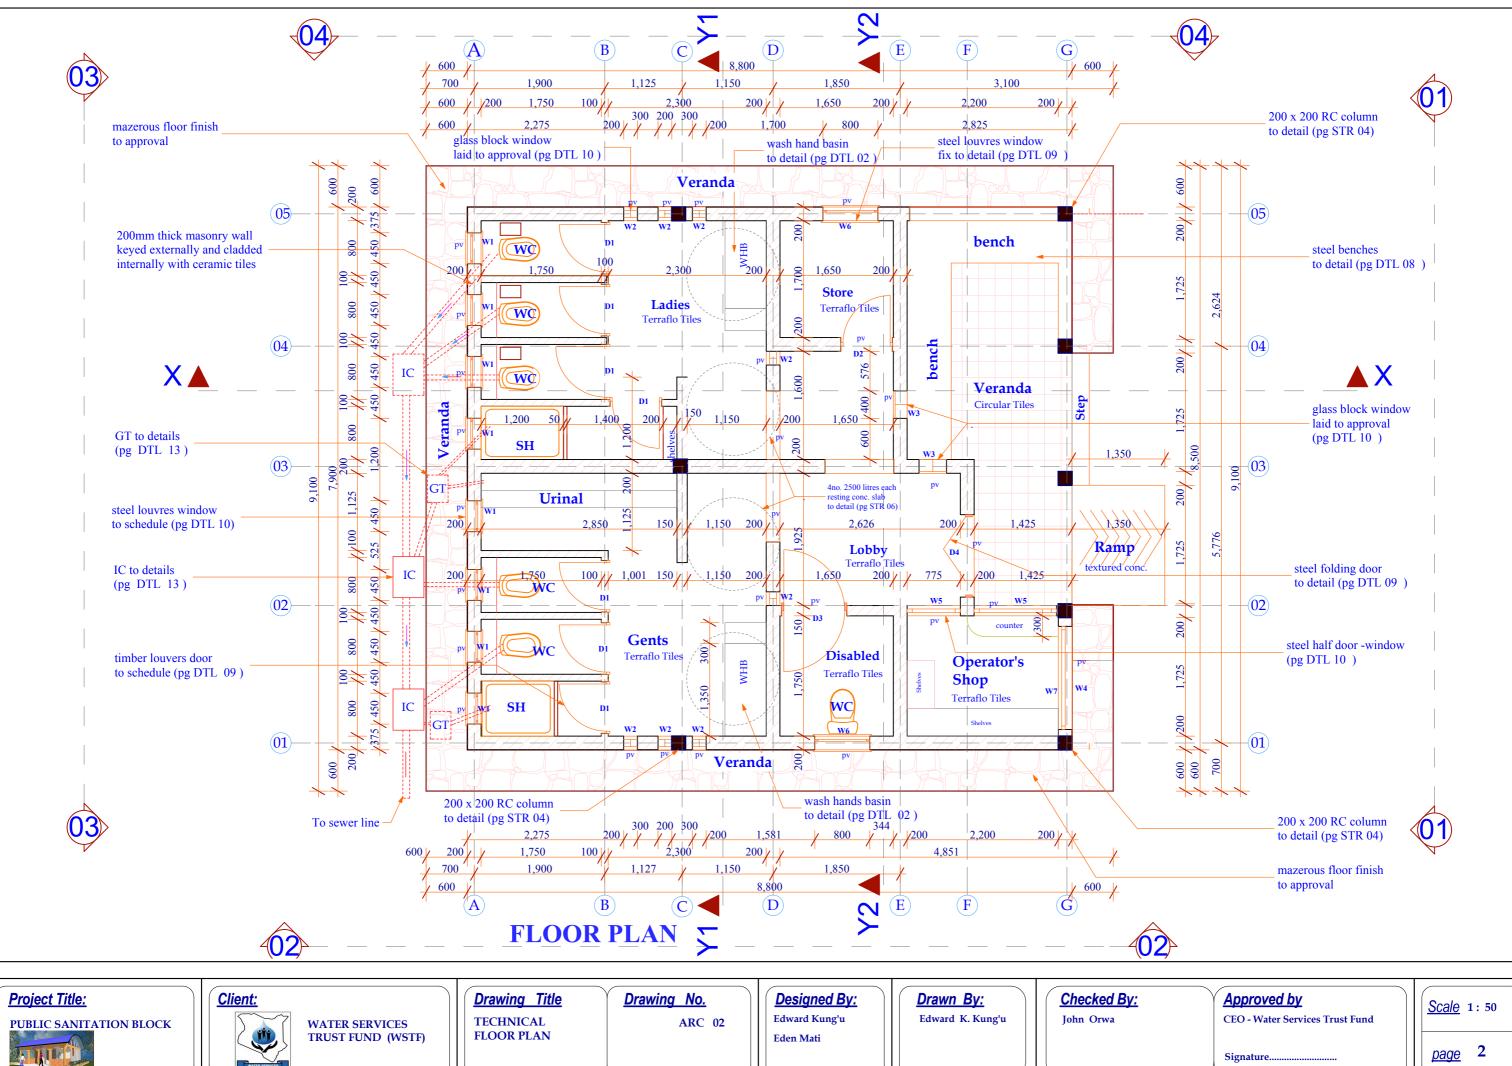

page 2























**Project Title:** Client: **Drawing Title** Drawing No. **Designed By:** Drawn By: Checked By: Edward K. Kung'u Edward Kung'u John Orwa PUBLIC SANITATION BLOCK SECTION X-X ARC 07 WATER SERVICES TRUST FUND (WSTF) Eden Mati 

| /_ |                                                                   |
|----|-------------------------------------------------------------------|
|    | 4no. 2500ltrs capacity<br>water storage tank                      |
|    | steel girder to details<br>(pg STR 11)                            |
|    | 150 x 50mm thick<br>wall plate (pg STR 11)                        |
|    | 150mm dia.<br>GIS gutter                                          |
|    | 200 x 200 x150mm glass<br>blocks fixed to approval<br>(pg DTL 11) |
|    | steel doo