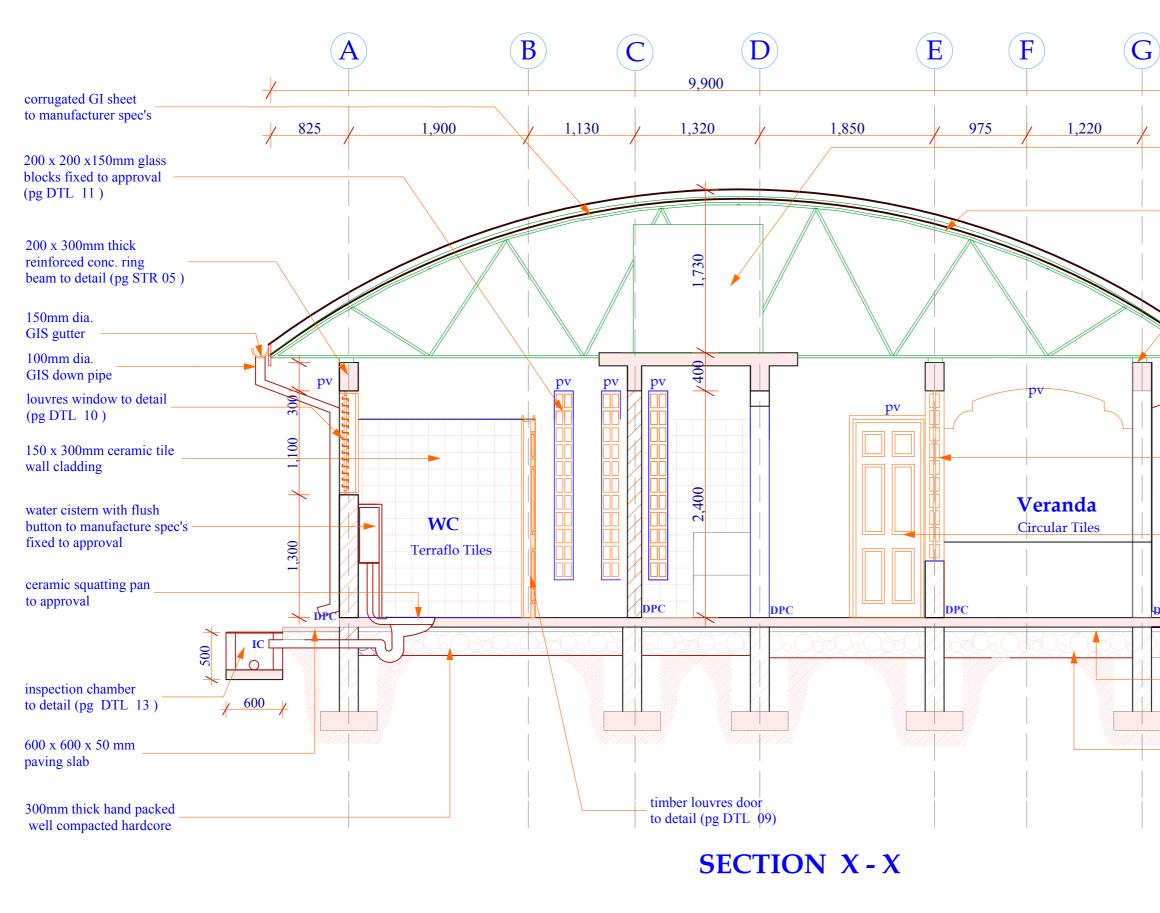

| /_ |                                                                   |
|----|-------------------------------------------------------------------|
|    | 4no. 2500ltrs capacity<br>water storage tank                      |
|    | steel girder to details<br>(pg STR 11)                            |
|    | 150 x 50mm thick<br>wall plate (pg STR 11)                        |
|    | 150mm dia.<br>GIS gutter                                          |
|    | 200 x 200 x150mm glass<br>blocks fixed to approval<br>(pg DTL 11) |
|    | steel door to detail<br>(pg DTL 09)                               |
|    | 100mm dia.<br>GIS down pipe                                       |
|    | 25mm thick murram blinding                                        |
|    | 300mm thick hand packed well compacted hardcore                   |
|    | -                                                                 |