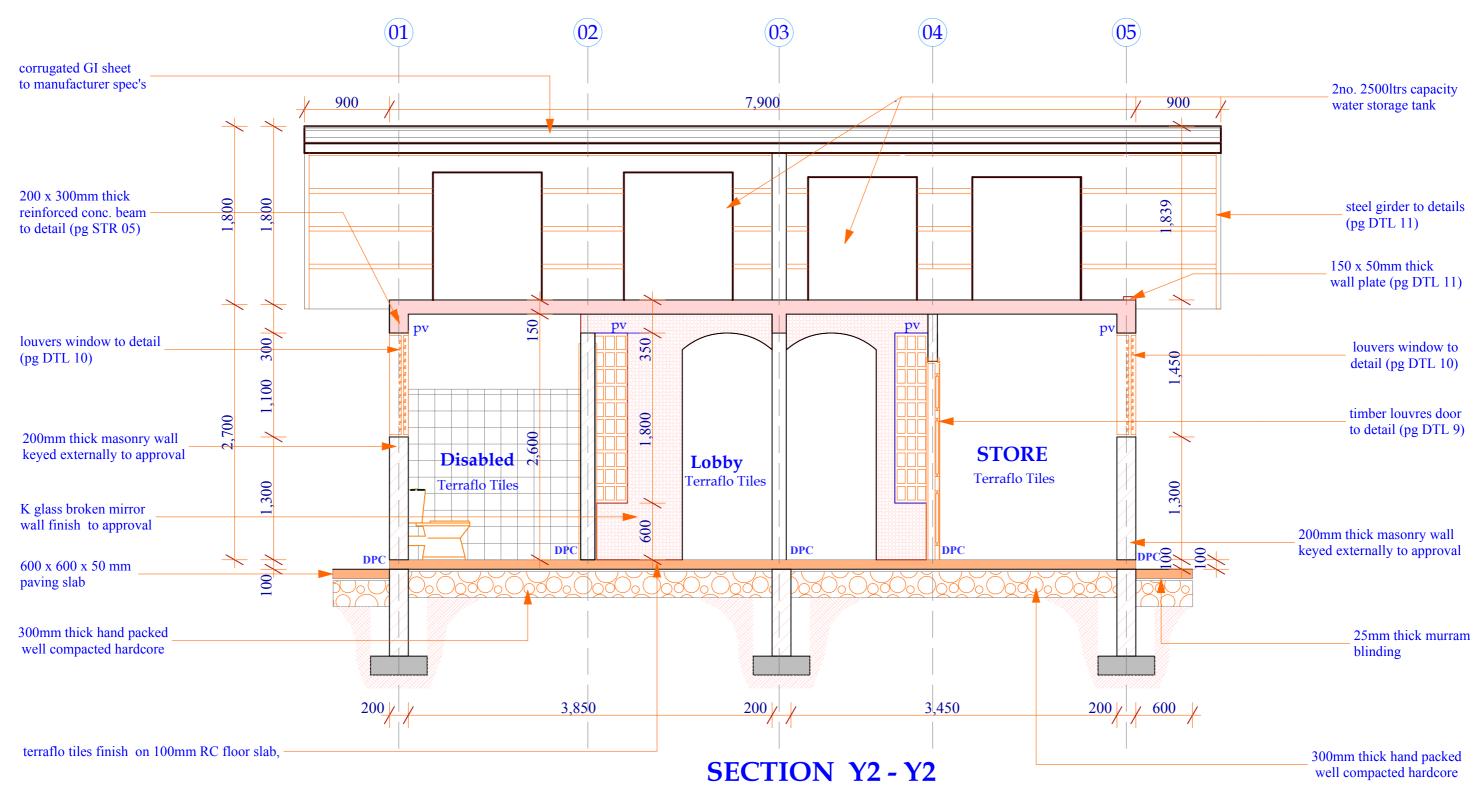

| /_ |                                                                   |
|----|-------------------------------------------------------------------|
|    | 4no. 2500ltrs capacity<br>water storage tank                      |
|    | steel girder to details<br>(pg STR 11)                            |
|    | 150 x 50mm thick<br>wall plate (pg STR 11)                        |
|    | 150mm dia.<br>GIS gutter                                          |
|    | 200 x 200 x150mm glass<br>blocks fixed to approval<br>(pg DTL 11) |
|    | steel door to detail<br>(pg DTL 09)                               |
|    | 100mm dia.<br>GIS down pipe                                       |
|    | 25mm thick murram blinding                                        |
|    | 300mm thick hand packed well compacted hardcore                   |
|    | -                                                                 |