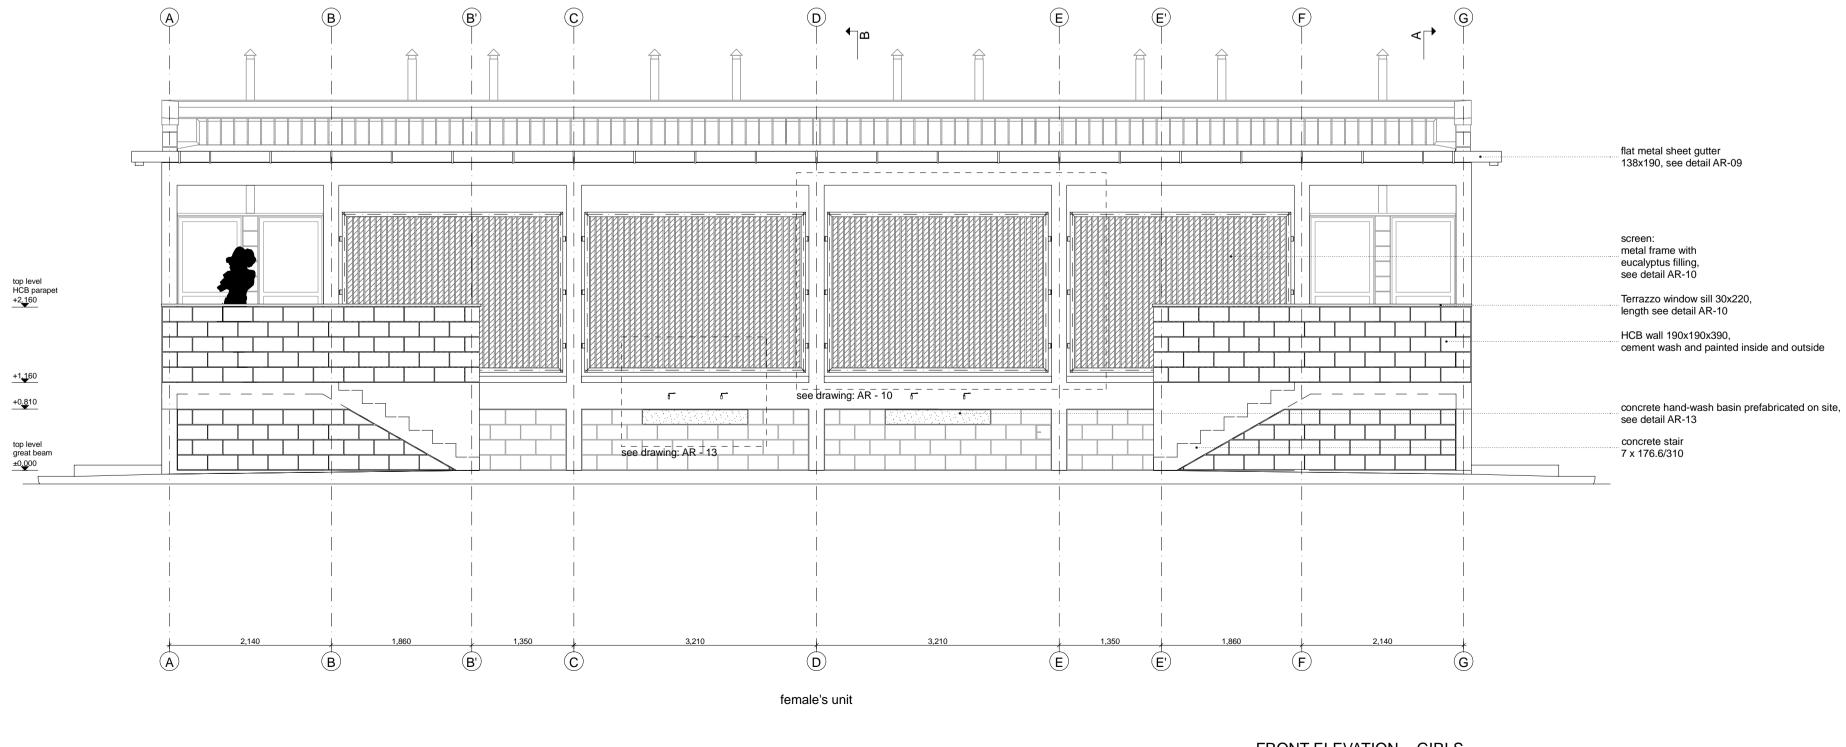

SIDE ELEVATION sc. 1:50

> FRONT ELEVATION - GIRLS sc. 1:50

| All mea                                            | surements                                                                                    | have to be           | checked          |         |  |
|----------------------------------------------------|----------------------------------------------------------------------------------------------|----------------------|------------------|---------|--|
|                                                    | by the cont                                                                                  |                      |                  |         |  |
|                                                    |                                                                                              |                      |                  |         |  |
|                                                    |                                                                                              |                      |                  |         |  |
|                                                    |                                                                                              |                      |                  |         |  |
|                                                    |                                                                                              |                      |                  |         |  |
|                                                    |                                                                                              |                      |                  |         |  |
|                                                    |                                                                                              |                      |                  |         |  |
|                                                    |                                                                                              |                      |                  |         |  |
|                                                    |                                                                                              |                      |                  |         |  |
|                                                    |                                                                                              |                      |                  |         |  |
| A<br>NO.                                           | Tender<br>REVISIO                                                                            | DN                   | 01.05.08<br>DATE | SIGN    |  |
|                                                    |                                                                                              | AD-AR-D              | DT-T1-0-EF       | P-007-A |  |
|                                                    |                                                                                              | IS<br>Internati      |                  |         |  |
| y                                                  | J                                                                                            | Internati            | ional Servio     | Ces     |  |
|                                                    |                                                                                              |                      |                  |         |  |
| -                                                  | onal Services<br>pacity Building Progra                                                      |                      | 0-d- 4000        |         |  |
| Addis Ababa,<br>T +251 11 6<br>F +251 11 6         | Ethiopia<br>62 2260                                                                          | oad, P.O. Box 28127, | , Code 1000,     |         |  |
| IN ASSOCIATION WITH:<br>CotterWasser<br>UterWasser |                                                                                              |                      |                  |         |  |
| MH ENGINE                                          | GmbH                                                                                         | info@otterwasse      | -52              |         |  |
| T 633080<br>F 627768                               | 3, Addis Ababa, Ethiop<br>naile@ethionet.et                                                  | pia                  |                  |         |  |
| CLIENT<br>PROJE                                    |                                                                                              | OF EDUCA             | TION             |         |  |
| UCBP - UNIVERSITY CAPACITY<br>BUILDING PROGRAMME   |                                                                                              |                      |                  |         |  |
|                                                    |                                                                                              |                      |                  |         |  |
| DRY TOILET                                         |                                                                                              |                      |                  |         |  |
| (UDDT)                                             |                                                                                              |                      |                  |         |  |
| LOCAT                                              |                                                                                              |                      |                  | Adama   |  |
| EARTHQUAKE ZONE:<br>CLIMATE:                       |                                                                                              |                      |                  | Zone 4  |  |
|                                                    |                                                                                              |                      |                  |         |  |
|                                                    | SIDE ELEVATION, FRONT ELEVATION GIRLS   DATE OF ISSUE: DRAWN BY:   SCALE : DATE OF REVISION: |                      |                  |         |  |
| 01.05.08<br>DRAWING NUM                            | NH<br>BER:                                                                                   | 1:50                 |                  |         |  |
| AD-                                                | AR-DT-T1-                                                                                    | -0-EP-007-           | A                | Α       |  |

LEGEND