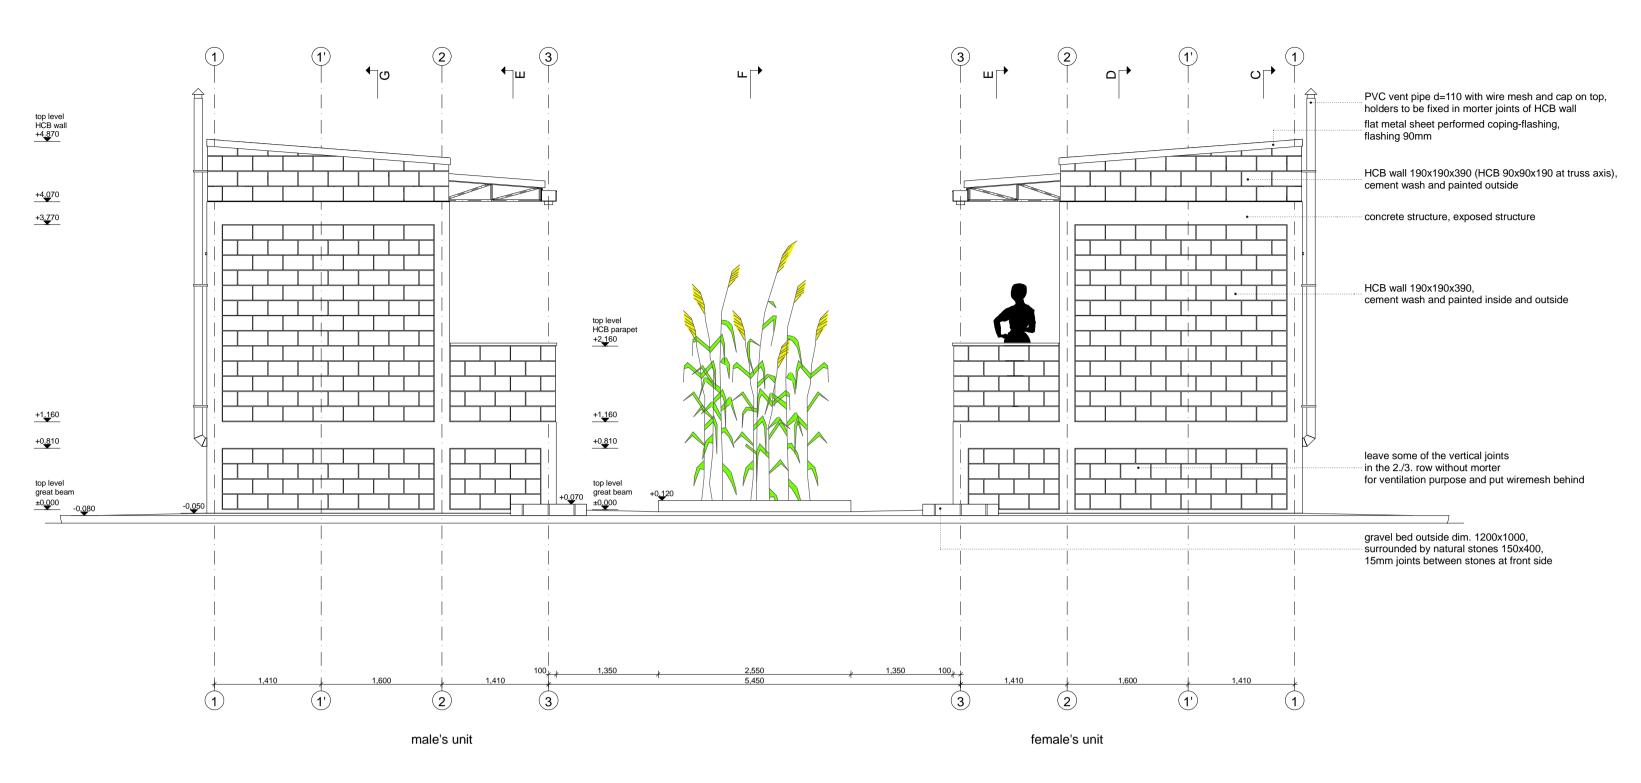

SIDE ELEVATION sc. 1:50

> FRONT ELEVATION - GIRLS sc. 1:50

| All mea                                            | surements                                                                                    | have to be           | checked          |         |  |
|----------------------------------------------------|----------------------------------------------------------------------------------------------|----------------------|------------------|---------|--|
|                                                    | by the cont                                                                                  |                      |                  |         |  |
|                                                    |