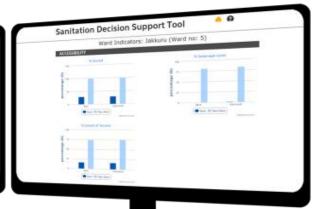

#### http://darpan.cstep.in:9000/all\_screens

Screen 1- Zone Information

Screen 2 - Zone Level Interventions

Screen 3 – Indicators-Zone level

Screen 4 - Indicators-City level

Screen 5- Scenario Comparison