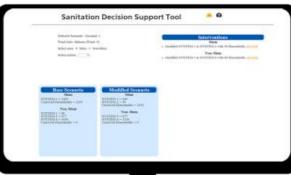

#### http://darpan.cstep.in:9000/all\_screens

Screen 1- Zone Information

Screen 2 - Zone Level Interventions

Screen 3 – Indicators-Zone level

Screen 4 - Indicators-City level

Screen 5- Scenario Comparison