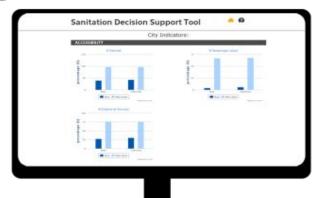

#### http://darpan.cstep.in:9000/all\_screens

Screen 1- Zone Information

Screen 2 - Zone Level Interventions

Screen 3 – Indicators-Zone level

Screen 4 - Indicators-City level

Screen 5- Scenario Comparison