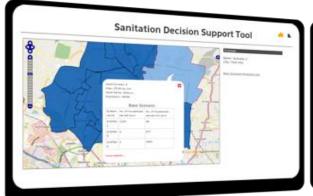

#### http://darpan.cstep.in:9000/all\_screens

Screen 1- Zone Information

Screen 2 - Zone Level Interventions

Screen 3 – Indicators-Zone level

Screen 4 - Indicators-City level

Screen 5- Scenario Comparison