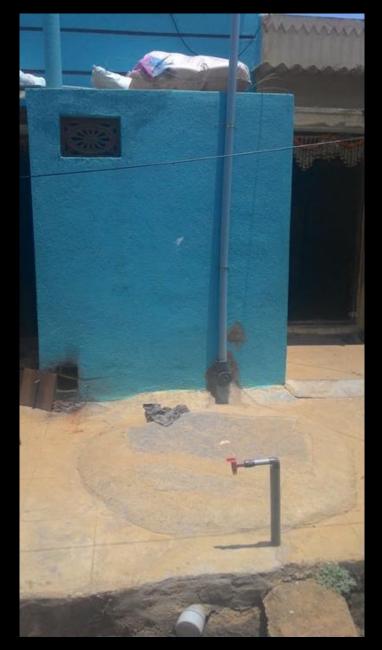

#### Toilet connected to pit with opening for emptying septage

Septic Tank of a public toilet in Dewas

A vent pipe connected to Kuii, in Bikaner

Community septic tank, Tajganj, Agra

Septic Tank in construction phase, Dewas M.P