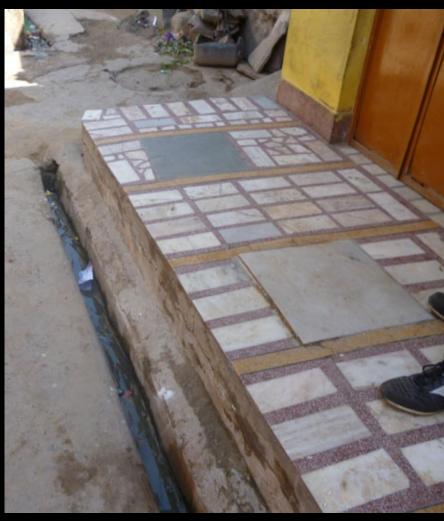

#### Toilet connected to pit with opening for emptying septage

Septic Tank of a public toilet in Dewas

A vent pipe connected to Kuii, in Bikaner

Community septic tank, Tajganj, Agra

Septic Tank in construction phase, Dewas M.P