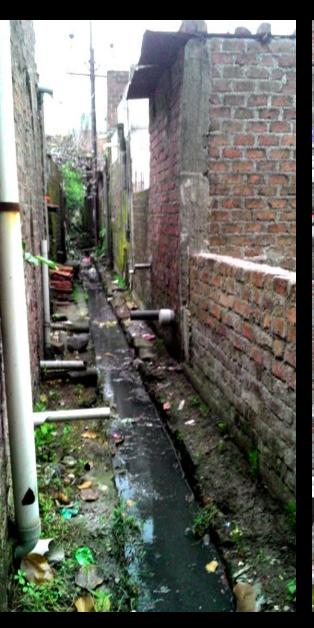

Excreta outflows to open drains in Delhi

Effluent from septic tank discharged in open drain, Srikakulam, AP

Open drain in the middle of the road, but referred as sewer line, Dewas, MP