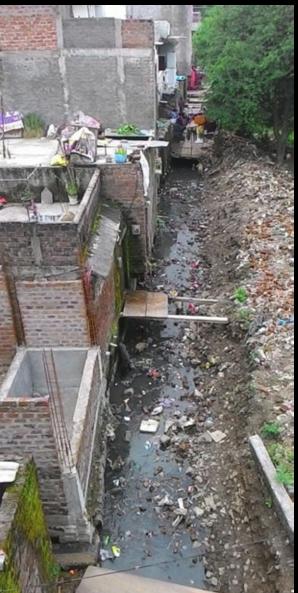

Excreta outflows to open drains in Delhi

Effluent from septic tank discharged in open drain, Srikakulam, AP

Open drain in the middle of the road, but referred as sewer line, Dewas, MP