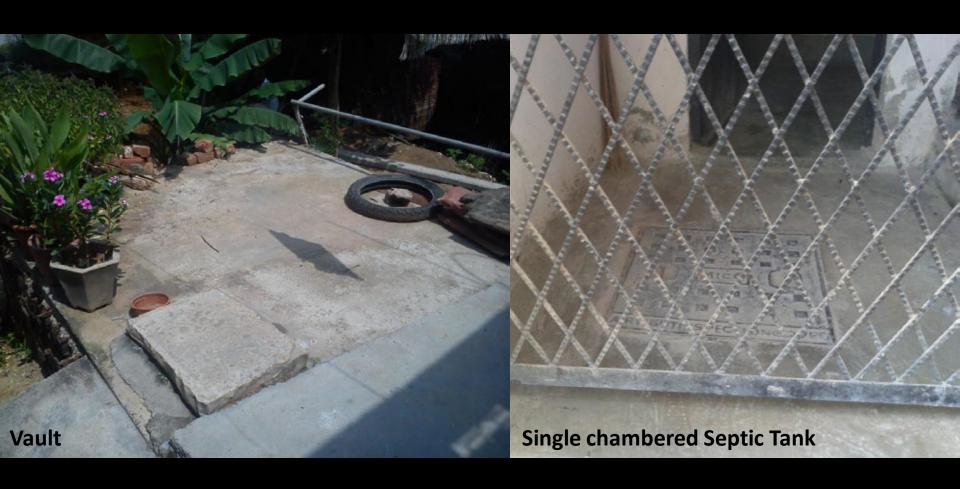

#### Toilet connected to pit with opening for emptying septage

Septic Tank of a public toilet in Dewas

A vent pipe connected to Kuii, in Bikaner

Community septic tank, Tajganj, Agra

Septic Tank in construction phase, Dewas M.P