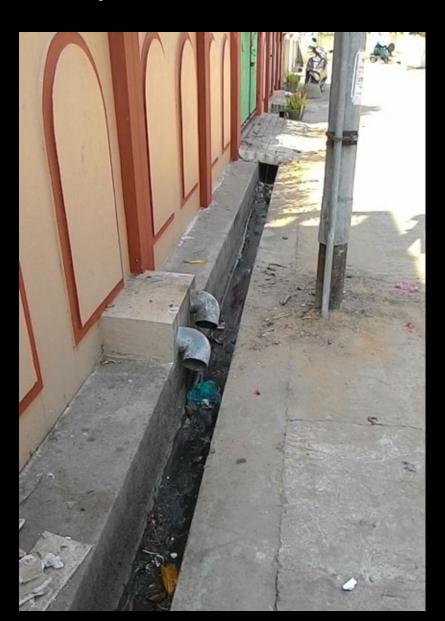

Excreta outflows to open drains in Delhi

Effluent from septic tank discharged in open drain, Srikakulam, AP

Open drain in the middle of the road, but referred as sewer line, Dewas, MP