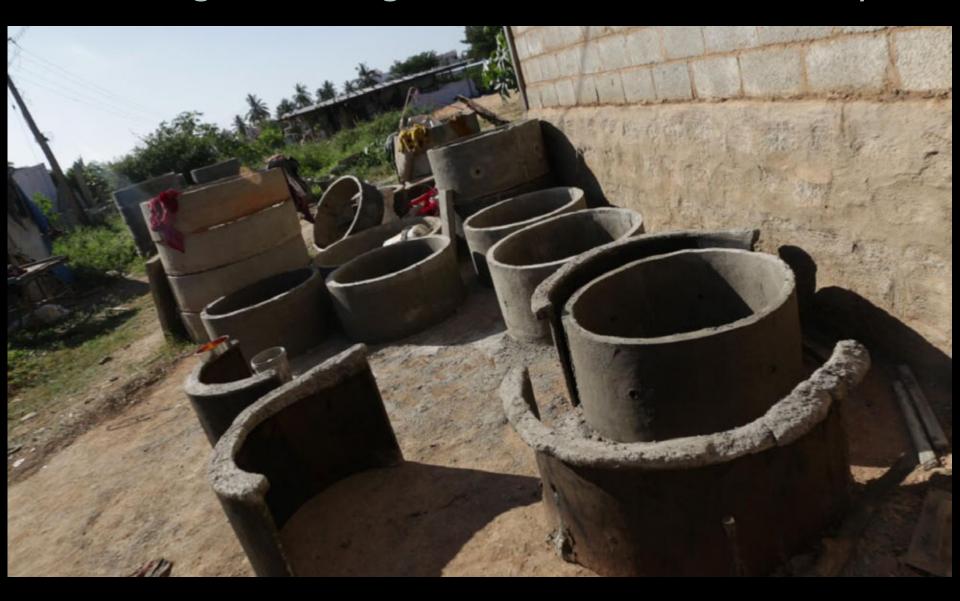

# Containment Systems

Bhitush Luthra Centre for Science and Environment





## Casting of the rings at the outskirts of the city



## Rings used to make pits/pit latrines



#### Pictures from field



#### Toilet connected to pit with opening for emptying septage









Septic Tank of a public toilet in Dewas

A vent pipe connected to Kuii, in Bikaner



Community septic tank, Tajganj, Agra





Septic Tank in construction phase, Dewas M.P









Excreta outflows to open drains in Delhi



Effluent from septic tank discharged in open drain, Srikakulam, AP



Open drain in the middle of the road, but referred as sewer line, Dewas, MP



#### Poor maintenance of Septic Tank of a Public Toilet in Delhi



4/4/2016

# Thank You