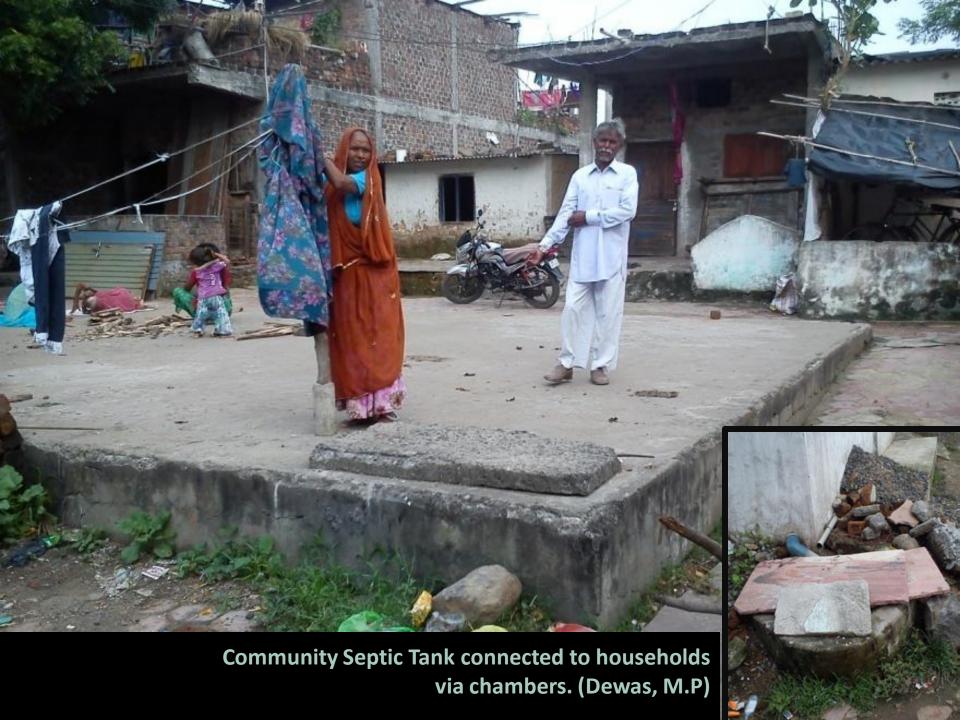

#### Toilet connected to pit with opening for emptying septage

Septic Tank of a public toilet in Dewas

A vent pipe connected to Kuii, in Bikaner

Community septic tank, Tajganj, Agra

Septic Tank in construction phase, Dewas M.P