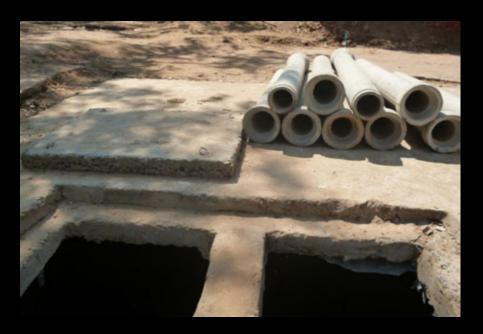

## Casting of the rings at the outskirts of the city

## Rings used to make pits/pit latrines