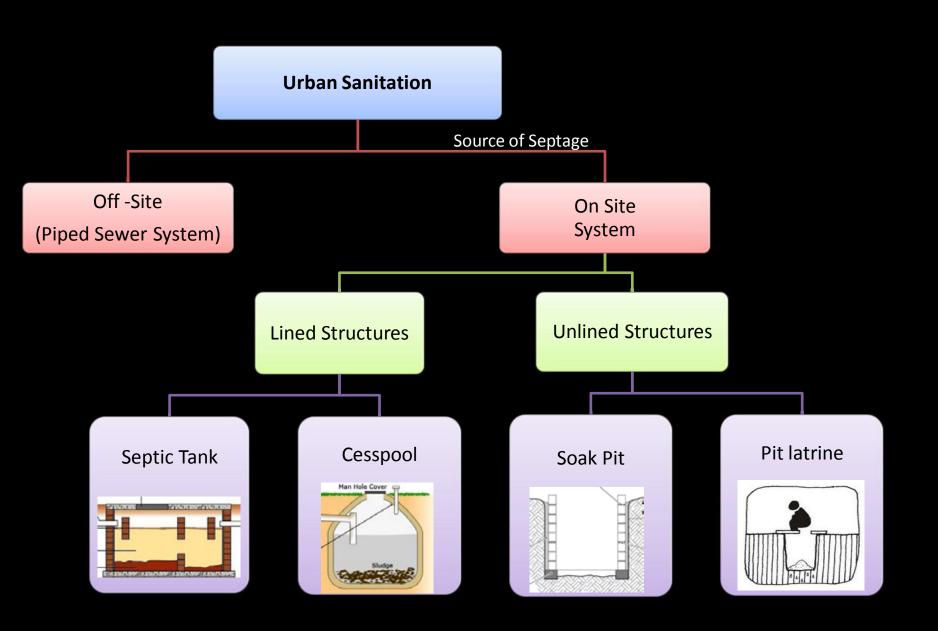

# Containment Systems

Bhitush Luthra Centre for Science and Environment





## Casting of the rings at the outskirts of the city



## Rings used to make pits/pit latrines



#### Pictures from field



#### Toilet connected to pit with opening for emptying septage









Septic Tank of a public toilet in Dewas

A vent pipe connected to Kuii, in Bikaner



Community septic tank, Tajganj, Agra





Septic Tank in construction phase, Dewas M.P









Excreta outflows to open drains in Delhi



Effluent from septic tank discharged in open drain, Srikakulam, AP



Open drain in the middle of the road, but referred as sewer line, Dewas, MP



#### Poor maintenance of Septic Tank of a Public Toilet in Delhi



4/4/2016

# Thank You