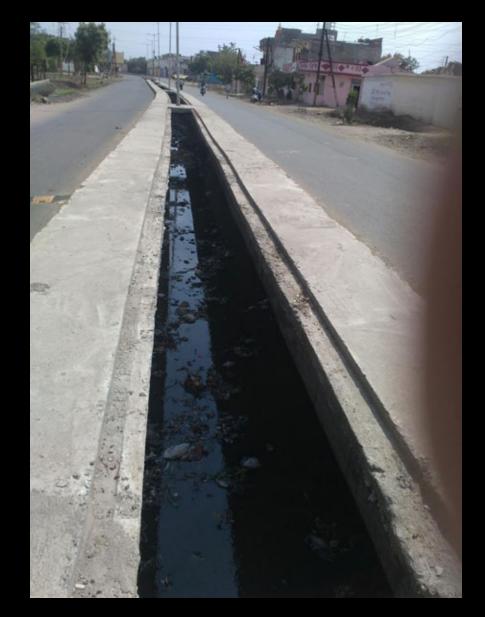

Excreta outflows to open drains in Delhi

Effluent from septic tank discharged in open drain, Srikakulam, AP

Open drain in the middle of the road, but referred as sewer line, Dewas, MP