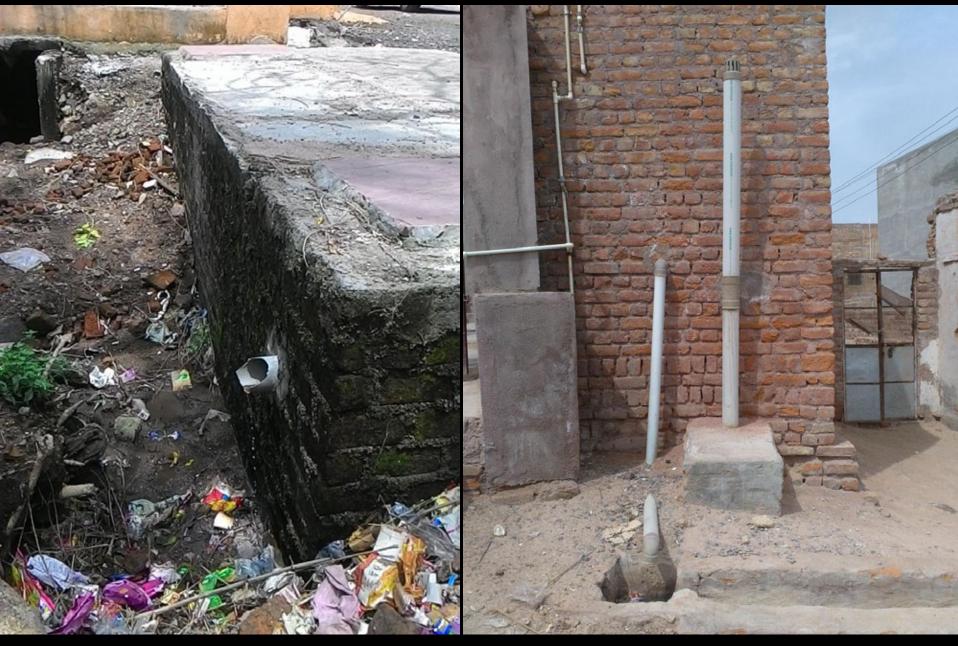

#### Toilet connected to pit with opening for emptying septage

Septic Tank of a public toilet in Dewas

A vent pipe connected to Kuii, in Bikaner

Community septic tank, Tajganj, Agra

Septic Tank in construction phase, Dewas M.P

Excreta outflows to open drains in Delhi

Effluent from septic tank discharged in open drain, Srikakulam, AP

Open drain in the middle of the road, but referred as sewer line, Dewas, MP

#### Poor maintenance of Septic Tank of a Public Toilet in Delhi

4/4/2016