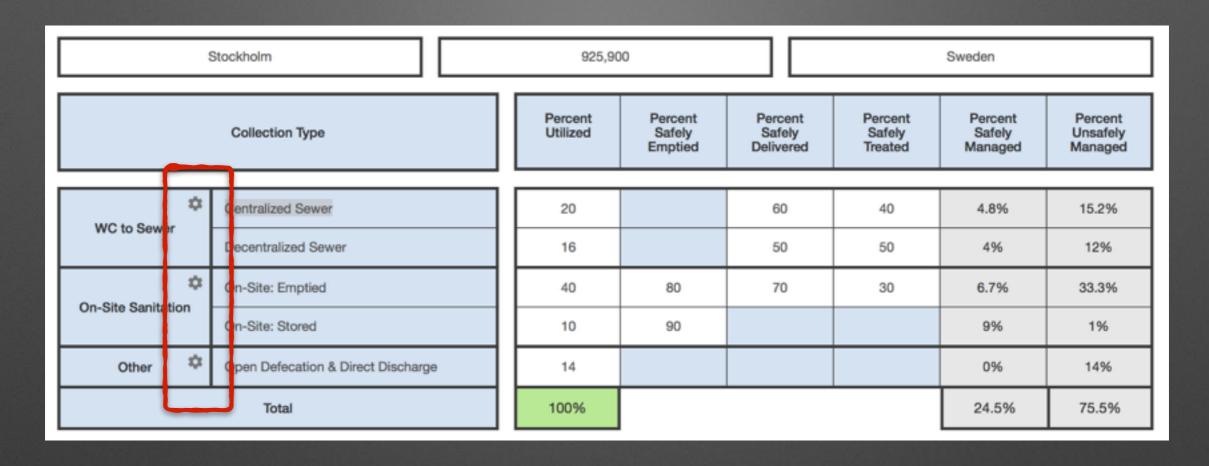

#### **Interpretation**

- Not always legible
- Not intuitive except to those familiar with it
- Low audience comprehension

| Stockholm          |                                    | 925,900             |                              | Sweden                         |                              |                              |                                |
|--------------------|------------------------------------|---------------------|------------------------------|--------------------------------|------------------------------|------------------------------|--------------------------------|
| Collection Type    |                                    | Percent<br>Utilized | Percent<br>Safely<br>Emptied | Percent<br>Safely<br>Delivered | Percent<br>Safely<br>Treated | Percent<br>Safely<br>Managed | Percent<br>Unsafely<br>Managed |
| \$                 | Centralized Sewer                  | 20                  |                              | 60                             | 40                           | 4.8%                         | 15.2%                          |
| WC to Sewer        | Decentralized Sewer                | 16                  |                              | 50                             | 50                           | 4%                           | 12%                            |
| *                  | On-Site: Emptied                   | 40                  | 80                           | 70                             | 30                           | 6.7%                         | 33.3%                          |
| On-Site Sanitation | On-Site: Stored                    | 10                  | 90                           |                                |                              | 9%                           | 1%                             |
| Other 🌣            | Open Defecation & Direct Discharge | 14                  |                              |                                |                              | 0%                           | 14%                            |
| Total              |                                    | 100%                |                              |                                |                              | 24.5%                        | 75.5%                          |

- Location & population information
- Percent properly managed
- Error checking
- Customizable

| Stockholm          |                                           | 925,900              |                   | Sweden              |                   |                   |                                |              |
|--------------------|-------------------------------------------|----------------------|-------------------|---------------------|-------------------|-------------------|--------------------------------|--------------|
| Collection Type    |                                           | Percent-<br>Utilized | Safely<br>Emptied | Safely<br>Delivered | Safely<br>Treated | Safely<br>Managed | Percent<br>Unsafely<br>Managed |              |
| WC to Sewer        | Centralized Sewer  Decentralized Sewer    |                      | 20<br>16          |                     | 60<br>50          | 40<br>50          | 4.8%                           | 15.2%<br>12% |
| On-Site Sanitation | On-Site: Emptied On-Site: Stored          |                      | 40<br>10          | 80<br>90            | 70                | 30                | 6.7%<br>9%                     | 33.3%<br>1%  |
| Other 🌣            | Open Defecation & Direct Discharge  Total |                      | 14<br>100%        |                     |                   |                   | 0%<br>24.5%                    | 14%<br>75.5% |

Location & population information

| Stockholm          |                                    | 925,900             |                              | Sweden                         |                              |                              |                                |
|--------------------|------------------------------------|---------------------|------------------------------|--------------------------------|------------------------------|------------------------------|--------------------------------|
| Collection Type    |                                    | Percent<br>Utilized | Percent<br>Safely<br>Emptied | Percent<br>Safely<br>Delivered | Percent<br>Safely<br>Treated | Percent<br>Safely<br>Managed | Percent<br>Unsafely<br>Managed |
| ₩O to Source       | Centralized Sewer                  | 20                  |                              | 60                             | 40                           | 4.8%                         | 15.2%                          |
| WC to Sewer        | Decentralized Sewer                | 16                  |                              | 50                             | 50                           | 4%                           | 12%                            |
| the Constitution   | On-Site: Emptied                   | 40                  | 80                           | 70                             | 30                           | 6.7%                         | 33.3%                          |
| On-Site Sanitation | On-Site: Stored                    | 10                  | 90                           |                                |                              | 9%                           | 1%                             |
| Other 🌣            | Open Defecation & Direct Discharge | 14                  |                              |                                |                              | 0%                           | 14%                            |
| Total              |                                    | 100%                |                              |                                |                              | 24.5%                        | 75.5%                          |

- Location & population information
- Percent properly managed

| Stockholm          |                                    | 925,900             |                              | Sweden                         |                              |                              |                                |
|--------------------|------------------------------------|---------------------|------------------------------|--------------------------------|------------------------------|------------------------------|--------------------------------|
| Collection Type    |                                    | Percent<br>Utilized | Percent<br>Safely<br>Emptied | Percent<br>Safely<br>Delivered | Percent<br>Safely<br>Treated | Percent<br>Safely<br>Managed | Percent<br>Unsafely<br>Managed |
| <b>‡</b>           | Centralized Sewer                  | 20                  |                              | 60                             | 40                           | 4.8%                         | 15.2%                          |
| WC to Sewer        | Decentralized Sewer                | 16                  |                              | 50                             | 50                           | 4%                           | 12%                            |
| © Cita Sanitation  | On-Site: Emptied                   | 40                  | 80                           | 70                             | 30                           | 6.7%                         | 33.3%                          |
| On-Site Sanitation | On-Site: Stored                    | 10                  | 90                           |                                |                              | 9%                           | 1%                             |
| Other 🌣            | Open Defecation & Direct Discharge | 14                  | 1                            |                                |                              | 0%                           | 14%                            |
| Total              |                                    | 100%                |                              |                                |                              | 24.5%                        | 75.5%                          |
|                    |                                    |                     |                              |                                |                              |                              |                                |

- Location & population information
- Percent properly managed
- Error checking

- Location & population information
- Percent properly managed
- Error checking
- Customizable

Row heights are proportional and auto-updating