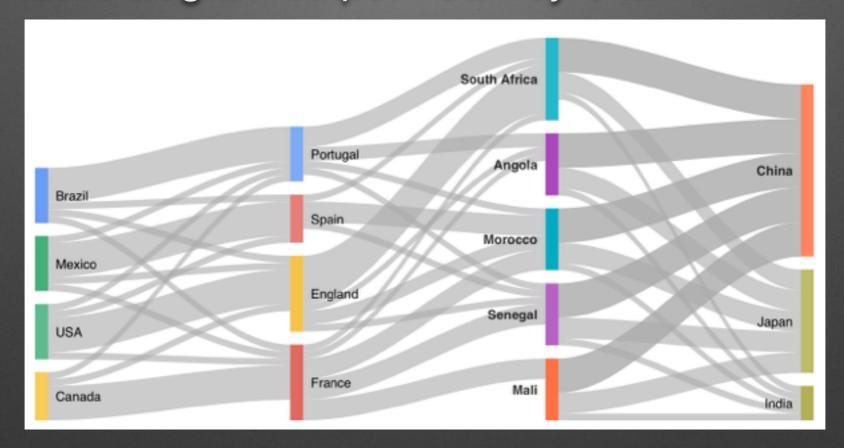

#### Version 2

Alternative diagram output - Sankey Chart

- Highlight reused material
- Advanced reporting (by country?)
- Other improvements?