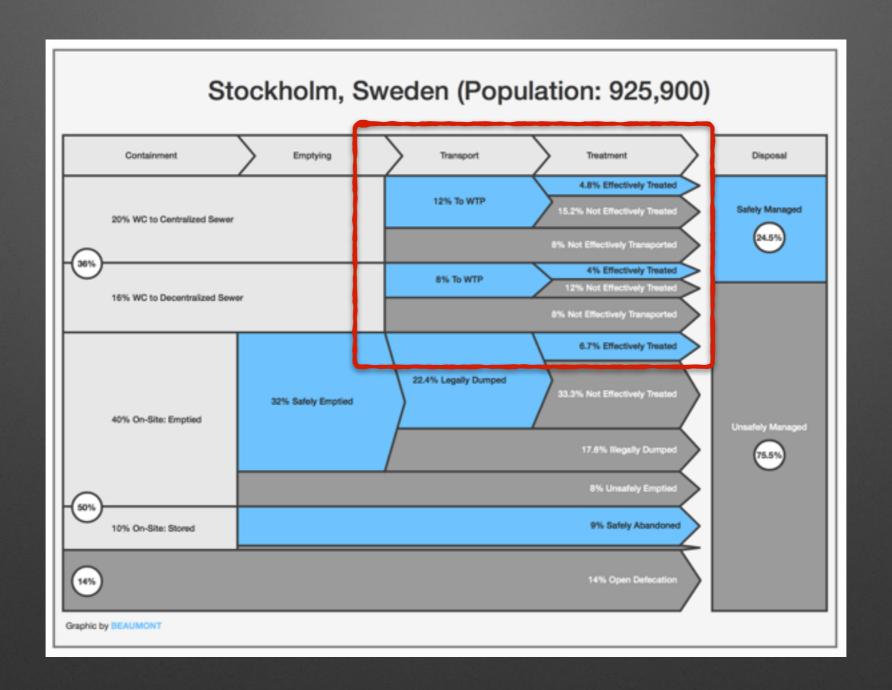

Bar Graph is proportional and easy to interpret

Text removed from narrow rows

- First-time user required 15 minutes to create a diagram.
- Images can be downloaded or automatically downloaded depending on browser used.
- Descriptions are easy to read (in theory).
- Key input and output values are highlighted.