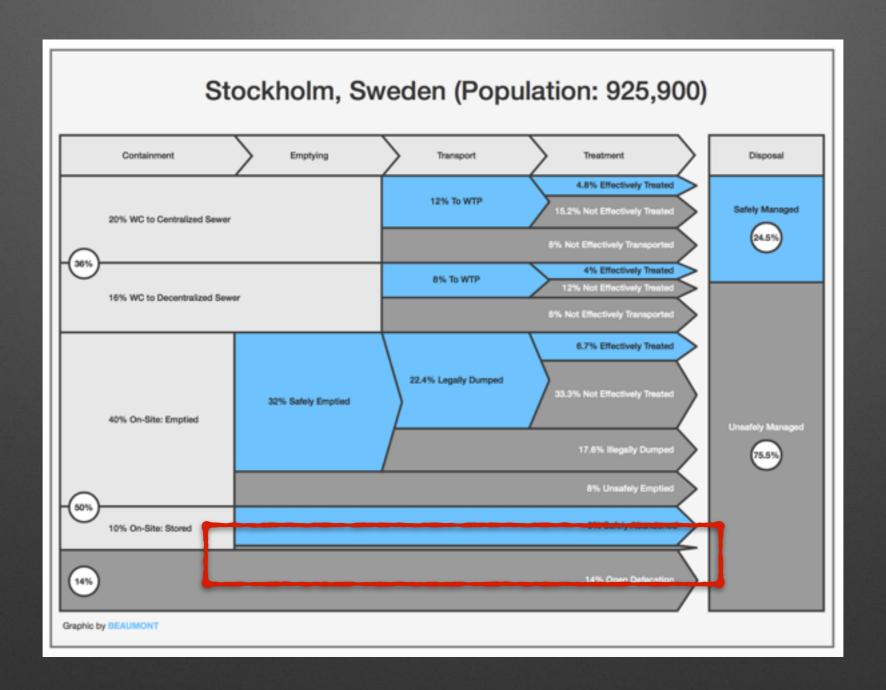

#### **Interpretation**

- Not always legible
- Not intuitive except to those familiar with it
- Low audience comprehension

| Stockholm          |                                    | 925,900             |                              | Sweden                         |                              |                              |                                |
|--------------------|------------------------------------|---------------------|------------------------------|--------------------------------|------------------------------|------------------------------|--------------------------------|
| Collection Type    |                                    | Percent<br>Utilized | Percent<br>Safely<br>Emptied | Percent<br>Safely<br>Delivered | Percent<br>Safely<br>Treated | Percent<br>Safely<br>Managed | Percent<br>Unsafely<br>Managed |
| \$                 | Centralized Sewer                  | 20                  |                              | 60                             | 40                           | 4.8%                         | 15.2%                          |
| WC to Sewer        | Decentralized Sewer                | 16                  |                              | 50                             | 50                           | 4%                           | 12%                            |
| *                  | On-Site: Emptied                   | 40                  | 80                           | 70                             | 30                           | 6.7%                         | 33.3%                          |
| On-Site Sanitation | On-Site: Stored                    | 10                  | 90                           |                                |                              | 9%                           | 1%                             |
| Other 🌣            | Open Defecation & Direct Discharge | 14                  |                              |                                |                              | 0%                           | 14%                            |
| Total              |                                    | 100%                |                              |                                |                              | 24.5%                        | 75.5%                          |

- Location & population information
- Percent properly managed
- Error checking
- Customizable

| Stockholm          |                                           | 925,900              |                   | Sweden              |                   |                   |                                |              |
|--------------------|-------------------------------------------|----------------------|-------------------|---------------------|-------------------|-------------------|--------------------------------|--------------|
| Collection Type    |                                           | Percent-<br>Utilized | Safely<br>Emptied | Safely<br>Delivered | Safely<br>Treated | Safely<br>Managed | Percent<br>Unsafely<br>Managed |              |
| WC to Sewer        | Centralized Sewer  Decentralized Sewer    |                      | 20<br>16          |                     | 60<br>50          | 40<br>50          | 4.8%                           | 15.2%<br>12% |
| On-Site Sanitation | On-Site: Emptied On-Site: Stored          |                      | 40<br>10          | 80<br>90            | 70                | 30                | 6.7%<br>9%                     | 33.3%<br>1%  |
| Other 🌣            | Open Defecation & Direct Discharge  Total |                      | 14<br>100%        |                     |                   |                   | 0%<br>24.5%                    | 14%<br>75.5% |

Location & population information

| Stockholm          |                                    | 925,900             |                              | Sweden                         |                              |                              |                                |
|--------------------|------------------------------------|---------------------|------------------------------|--------------------------------|------------------------------|------------------------------|--------------------------------|
| Collection Type    |                                    | Percent<br>Utilized | Percent<br>Safely<br>Emptied | Percent<br>Safely<br>Delivered | Percent<br>Safely<br>Treated | Percent<br>Safely<br>Managed | Percent<br>Unsafely<br>Managed |
| ₩O to Source       | Centralized Sewer                  | 20                  |                              | 60                             | 40                           | 4.8%                         | 15.2%                          |
| WC to Sewer        | Decentralized Sewer                | 16                  |                              | 50                             | 50                           | 4%                           | 12%                            |
| the Constitution   | On-Site: Emptied                   | 40                  | 80                           | 70                             | 30                           | 6.7%                         | 33.3%                          |
| On-Site Sanitation | On-Site: Stored                    | 10                  | 90                           |                                |                              | 9%                           | 1%                             |
| Other 🌣            | Open Defecation & Direct Discharge | 14                  |                              |                                |                              | 0%                           | 14%                            |
| Total              |                                    | 100%                |                              |                                |                              | 24.5%                        | 75.5%                          |

- Location & population information
- Percent properly managed

| Stockholm          |                                    | 925,900             |                              | Sweden                         |                              |                              |                                |
|--------------------|------------------------------------|---------------------|------------------------------|--------------------------------|------------------------------|------------------------------|--------------------------------|
| Collection Type    |                                    | Percent<br>Utilized | Percent<br>Safely<br>Emptied | Percent<br>Safely<br>Delivered | Percent<br>Safely<br>Treated | Percent<br>Safely<br>Managed | Percent<br>Unsafely<br>Managed |
| <b>‡</b>           | Centralized Sewer                  | 20                  |                              | 60                             | 40                           | 4.8%                         | 15.2%                          |
| WC to Sewer        | Decentralized Sewer                | 16                  |                              | 50                             | 50                           | 4%                           | 12%                            |
| © Cita Sanitation  | On-Site: Emptied                   | 40                  | 80                           | 70                             | 30                           | 6.7%                         | 33.3%                          |
| On-Site Sanitation | On-Site: Stored                    | 10                  | 90                           |                                |                              | 9%                           | 1%                             |
| Other 🌣            | Open Defecation & Direct Discharge | 14                  | 1                            |                                |                              | 0%                           | 14%                            |
| Total              |                                    | 100%                |                              |                                |                              | 24.5%                        | 75.5%                          |
|                    |                                    |                     |                              |                                |                              |                              |                                |

- Location & population information
- Percent properly managed
- Error checking

- Location & population information
- Percent properly managed
- Error checking
- Customizable

Row heights are proportional and auto-updating

Bar Graph is proportional and easy to interpret

Text removed from narrow rows

- First-time user required 15 minutes to create a diagram.
- Images can be downloaded or automatically downloaded depending on browser used.
- Descriptions are easy to read (in theory).
- Key input and output values are highlighted.