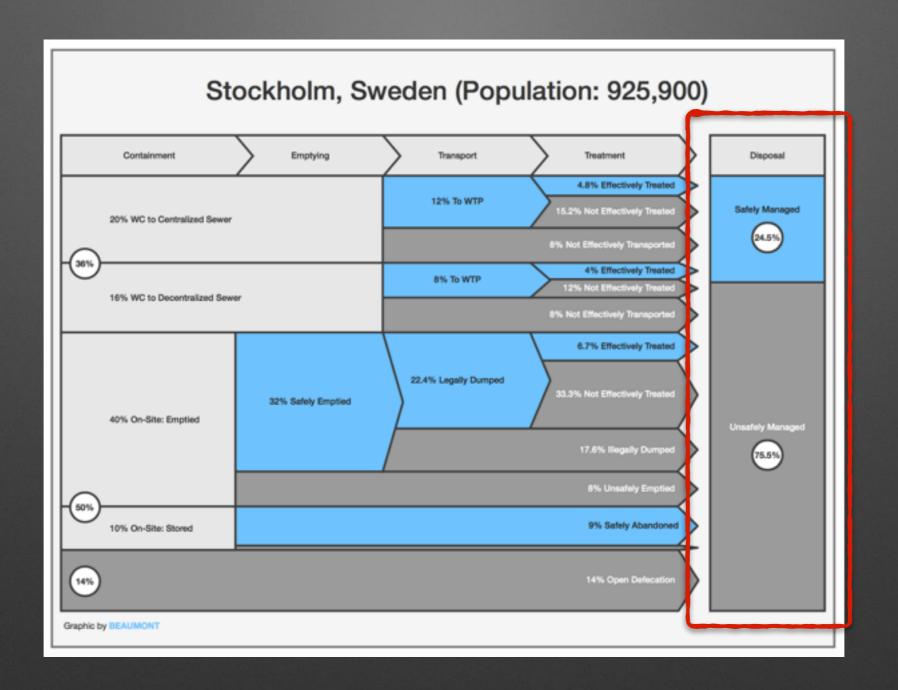

Bar Graph is proportional and easy to interpret

Text removed from narrow rows

- First-time user required 15 minutes to create a diagram.
- Images can be downloaded or automatically downloaded depending on browser used.
- Descriptions are easy to read (in theory).
- Key input and output values are highlighted.