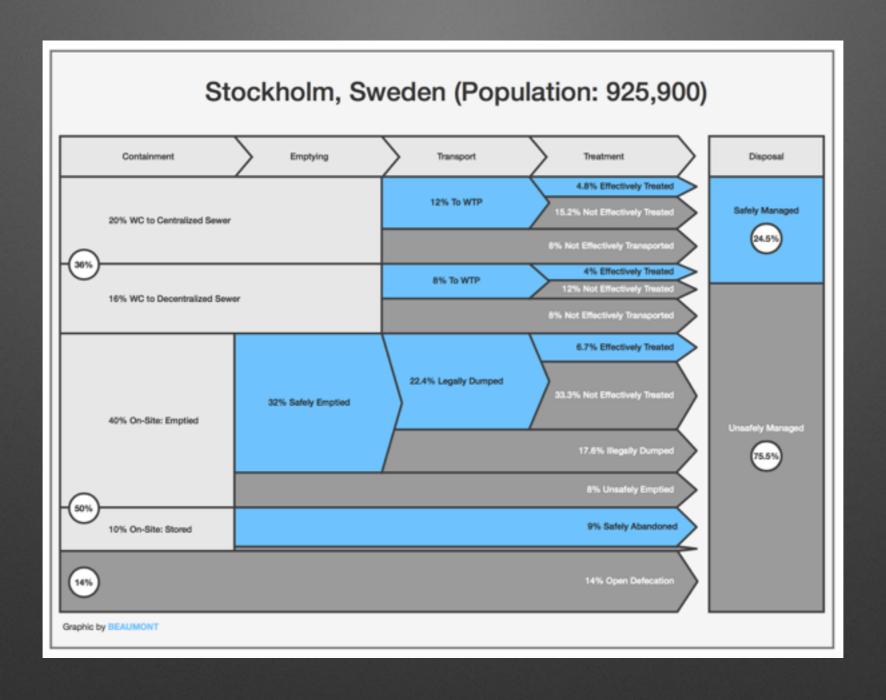

Bar Graph is proportional and easy to interpret

Text removed from narrow rows

- First-time user required 15 minutes to create a diagram.
- Images can be downloaded or automatically downloaded depending on browser used.
- Descriptions are easy to read (in theory).
- Key input and output values are highlighted.