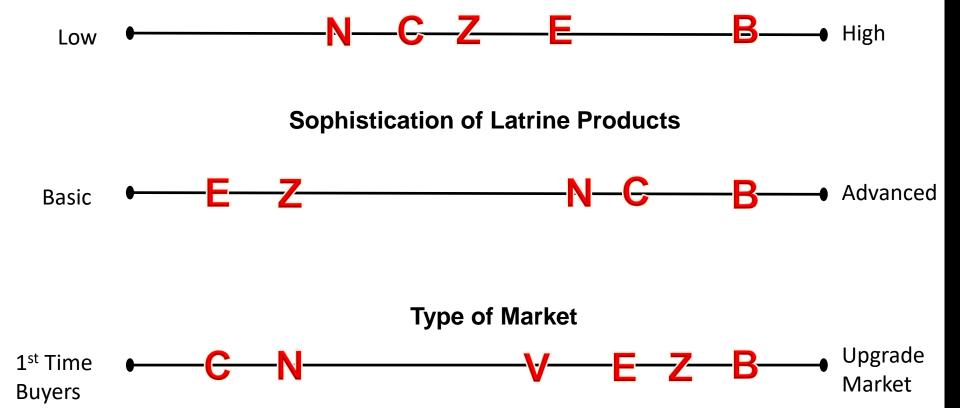

#### **Level of Awareness about Sanitation**

#### **Maturity of the Sanitation Supply Chain**