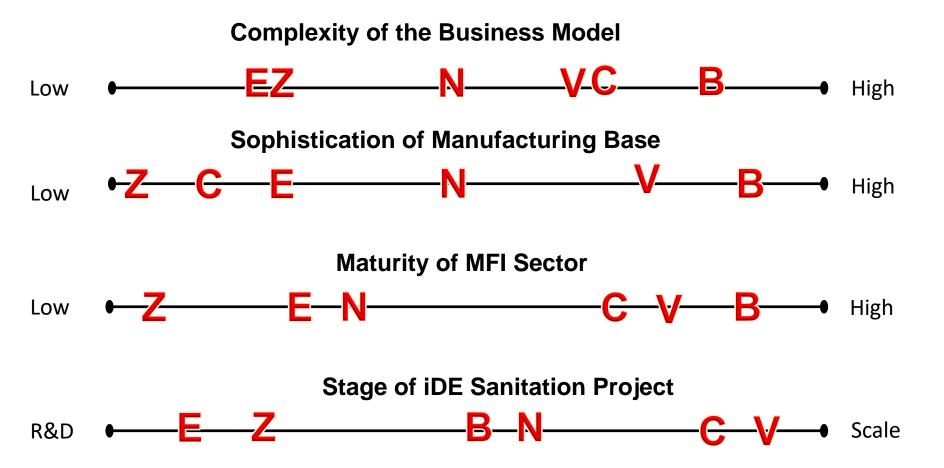

#### **BUSINESS MODELS**

## GOVERNMENT & EXIT STRATEGY

Level of Engagement with the Government

M4P