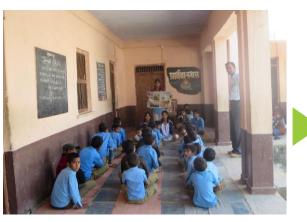

Supported by the John Deere Foundation

- » Improving Agricultural Productivity and Livelihoods
- » Building Basic Infrastructure
- » Bolstering Educational Opportunities

**PYXERA** Global

Implemented by The John Deere Foundation, PYXERA Global, and local partners in Rajasthan, India.

Before

After

PYXERA Global Practice Area