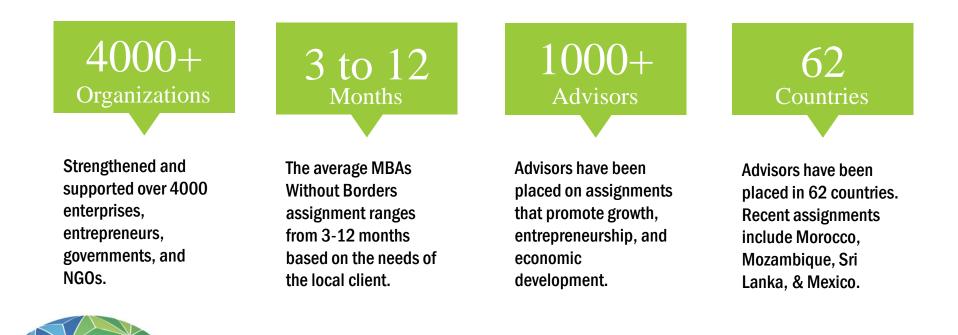

### **MBAs Without Borders**

**PYXERA** Global

Since 1990, PYXERA Global has matched experienced MBA graduates to skills-based, pro bono consulting assignments in emerging markets worldwide.

### www.MBAsWithoutBorders.org

PYXERA Global Practice Area