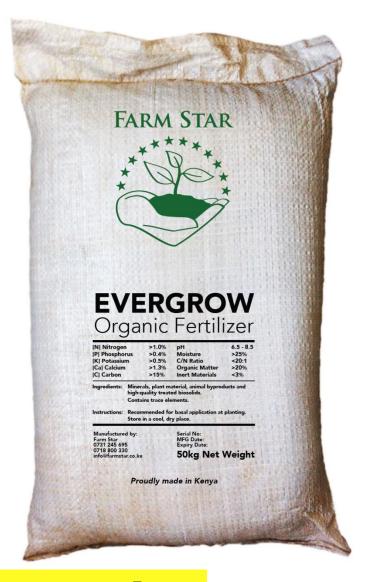

## **EVERGROW**Organic Fertilizer

[N] Nitrogen 6.5 - 8.5>1.0% Ha [P] Phosphorus >0.4% Moisture >25% <20:1 [K] Potassium >0.5% C/N Ratio [Ca] Calcium >1.3% **Organic Matter** >20% [C] Carbon **Inert Materials** <3% >15%

Ingredients: Minerals, plant material, animal byproducts and

high-quality treated biosolids.

Contains trace elements.

Instructions: Recommended for basal application at planting.

Store in a cool, dry place.

Manufactured by: Farm Star 0731 245 695 0718 800 330 info@farmstar.co.ke Serial No: MFG Date: Expiry Date:

50kg Net Weight

tested, packaged and branded