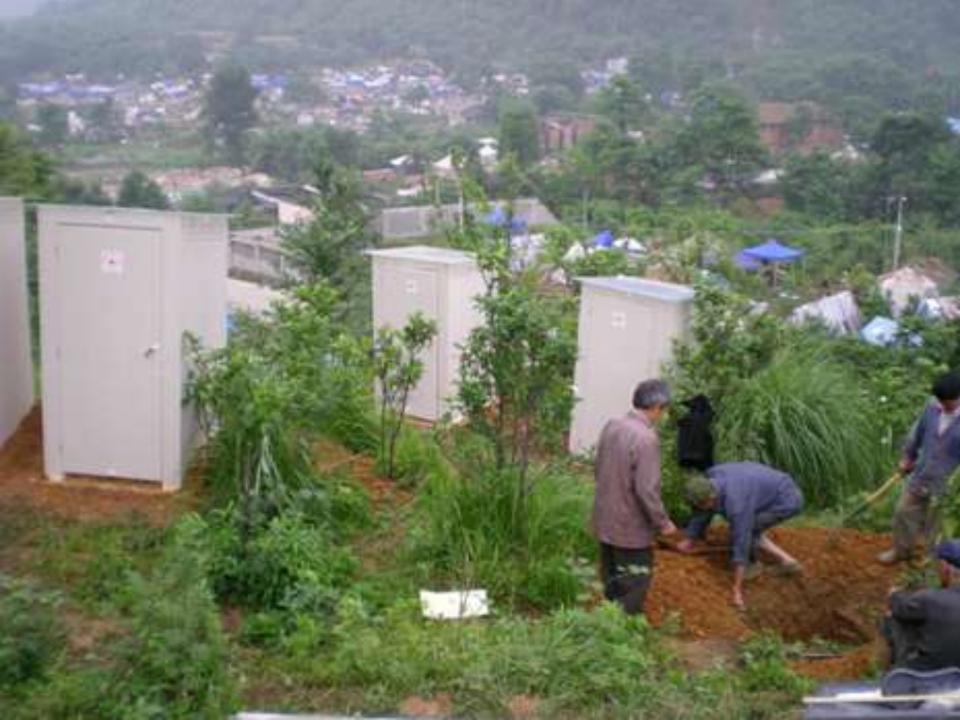

to assemble without particular knowledge.
- **Rapid**: It should be possible for one or two people to assemble 25 to 30 latrines rapidly.
- Light: Transport by normal flight !!!
- •Material : No use of metal parts. They can be used as weapon!!!
- •Transport : Has to be transported by one EU pallet (1200 x 800).
- Self-supporting: No local materials necessary to mount the latrines.
- •Defecation habits: Integration of different defecation habits.
- Shower: Integration of a shower (optional)

# Commercially Available



# Butyl Products







**Stacked** 

# Even Products









## Air Cell











**Pour flush** 





**Shower slab** 

## **National Societies**

#### **German Red Cross**







## **Spanish Red Cross**







## Miscellaneous

# **Echon** (MSM China 2008)













### Haiti Earthquake

















# Hygiene Promotion Box