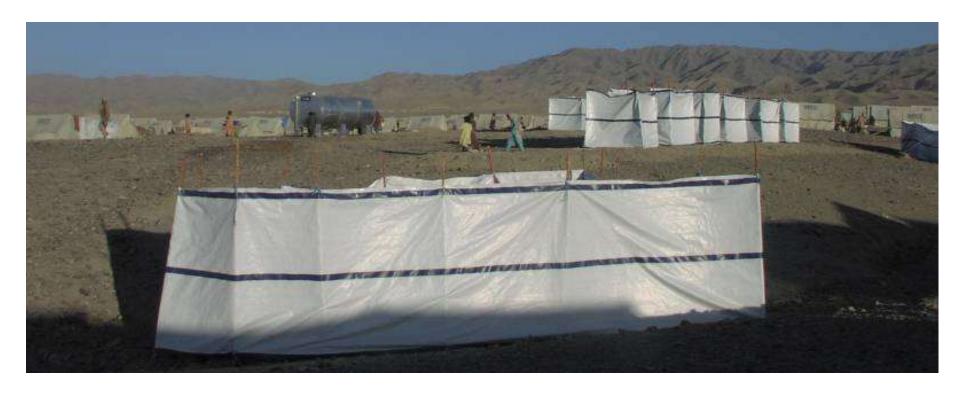

# **Rapid Latrine**

#### **Project Constraints**

- •Simple to assemble: It should be possible to assemble without particular knowledge.
- **Rapid**: It should be possible for one or two people to assemble 25 to 30 latrines rapidly.
- Light: Transport by normal flight !!!
- •Material : No use of metal parts. They can be used as weapon!!!
- •Transport : Has to be transported by one EU pallet (1200 x 800).
- Self-supporting: No local materials necessary to mount the latrines.
- •Defecation habits: Integration of different defecation habits.
- Shower: Integration of a shower (optional)