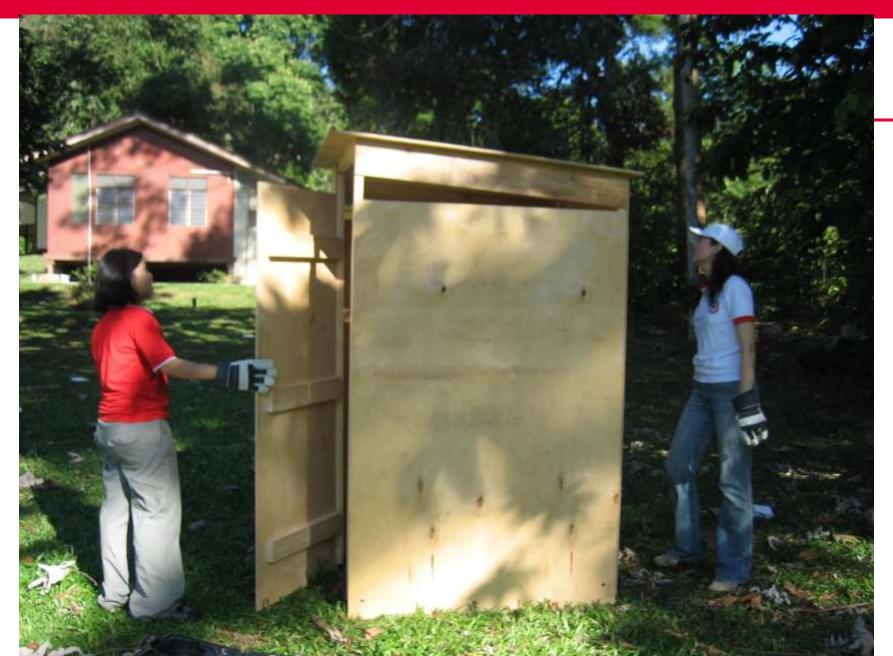

# **Rapid Latrine**

#### **Project Constraints**

- •Simple to assemble: It should be possible to assemble without particular knowledge.
- **Rapid**: It should be possible for one or two people to assemble 25 to 30 latrines rapidly.
- Light: Transport by normal flight !!!
- •Material : No use of metal parts. They can be used as weapon!!!
- •Transport : Has to be transported by one EU pallet (1200 x 800).
- Self-supporting: No local materials necessary to mount the latrines.
- •Defecation habits: Integration of different defecation habits.
- Shower: Integration of a shower (optional)