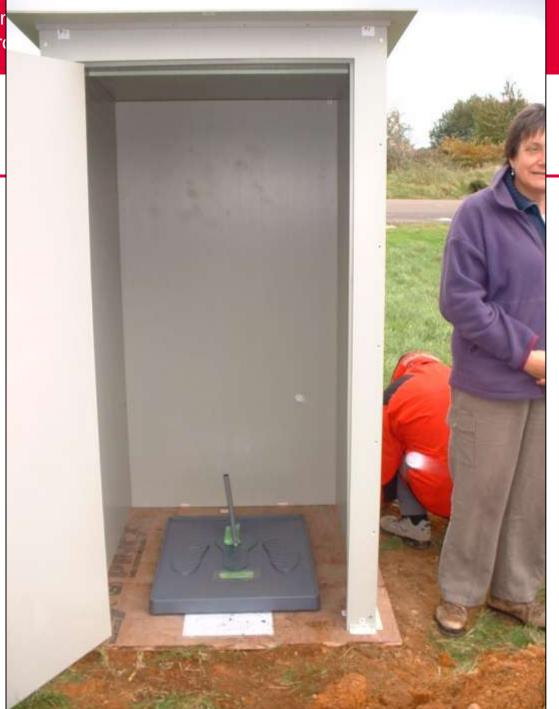

#### **Project Constraints**

- •Simple to assemble: It should be possible to assemble without particular knowledge.
- **Rapid**: It should be possible for one or two people to assemble 25 to 30 latrines rapidly.
- Light: Transport by normal flight !!!
- •Material : No use of metal parts. They can be used as weapon!!!
- •Transport : Has to be transported by one EU pallet (1200 x 800).
- Self-supporting: No local materials necessary to mount the latrines.
- •Defecation habits: Integration of different defecation habits.
- Shower: Integration of a shower (optional)