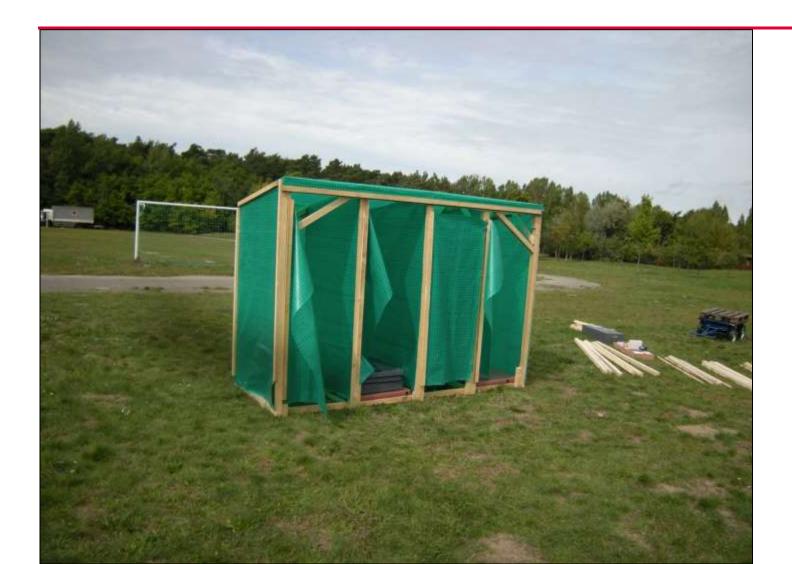

# **Rapid Latrine**

#### **Project Constraints**

- •Simple to assemble: It should be possible to assemble without particular knowledge.
- **Rapid**: It should be possible for one or two people to assemble 25 to 30 latrines rapidly.
- Light: Transport by normal flight !!!
- •Material : No use of metal parts. They can be used as weapon!!!
- •Transport : Has to be transported by one EU pallet (1200 x 800).
- Self-supporting: No local materials necessary to mount the latrines.
- •Defecation habits: Integration of different defecation habits.
- Shower: Integration of a shower (optional)