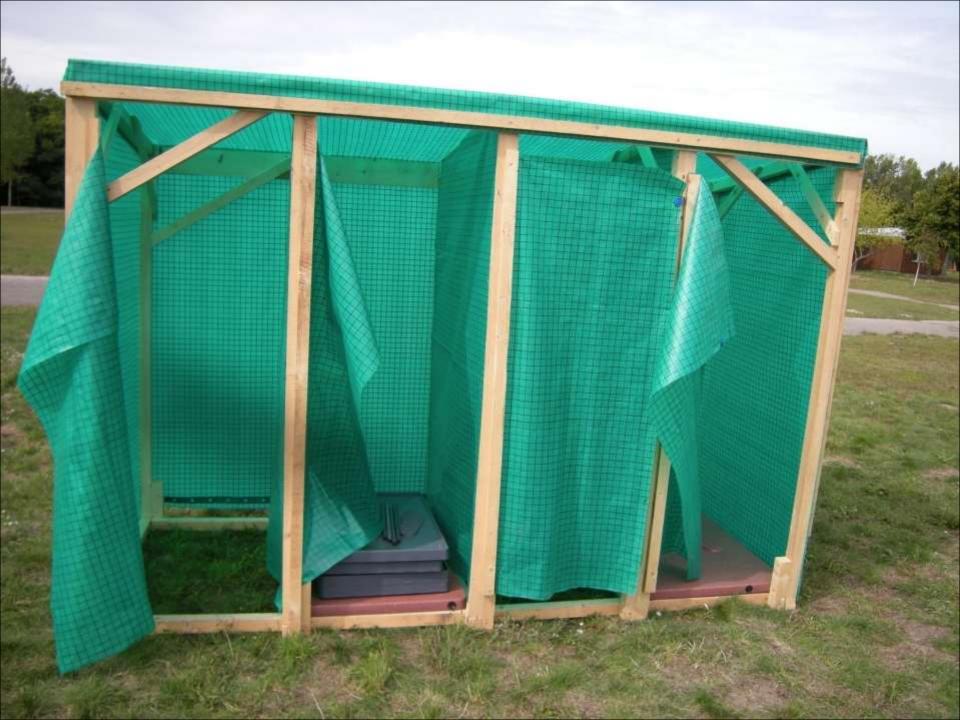

# **Rapid Latrine**

#### **Project Constraints**

- •Simple to assemble: It should be possible to assemble without particular knowledge.
- **Rapid**: It should be possible for one or two people to assemble 25 to 30 latrines rapidly.
- Light: Transport by normal flight !!!
- •Material : No use of metal parts. They can be used as weapon!!!
- •Transport : Has to be transported by one EU pallet (1200 x 800).
- Self-supporting: No local materials necessary to mount the latrines.
- •Defecation habits: Integration of different defecation habits.
- Shower: Integration of a shower (optional)