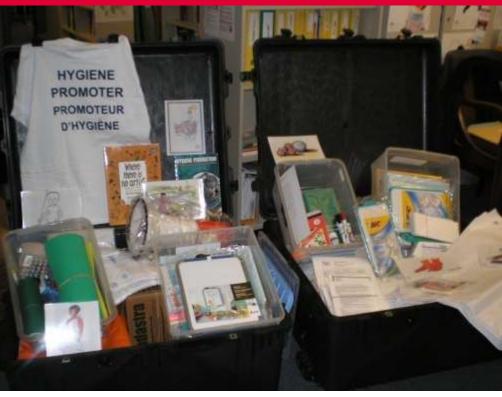

dge.
- **Rapid**: It should be possible for one or two people to assemble 25 to 30 latrines rapidly.
- Light: Transport by normal flight !!!
- •Material : No use of metal parts. They can be used as weapon!!!
- •Transport : Has to be transported by one EU pallet (1200 x 800).
- Self-supporting: No local materials necessary to mount the latrines.
- •Defecation habits: Integration of different defecation habits.
- Shower: Integration of a shower (optional)

# Commercially Available



# Butyl Products







**Stacked** 

# Even Products









## Air Cell











**Pour flush** 





**Shower slab** 

## **National Societies**

#### **German Red Cross**







## **Spanish Red Cross**







## Miscellaneous

# **Echon** (MSM China 2008)













### Haiti Earthquake

















# Hygiene Promotion Box