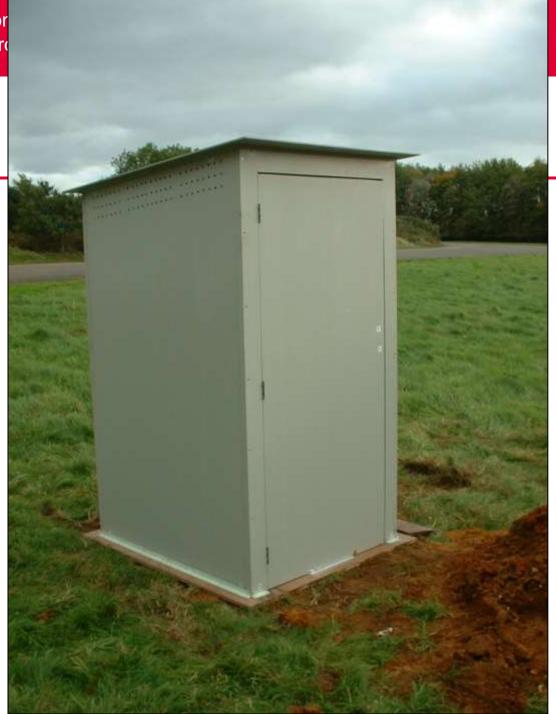

#### **Project Constraints**

- •Simple to assemble: It should be possible to assemble without particular knowledge.
- **Rapid**: It should be possible for one or two people to assemble 25 to 30 latrines rapidly.
- Light: Transport by normal flight !!!
- •Material : No use of metal parts. They can be used as weapon!!!
- •Transport : Has to be transported by one EU pallet (1200 x 800).
- Self-supporting: No local materials necessary to mount the latrines.
- •Defecation habits: Integration of different defecation habits.
- Shower: Integration of a shower (optional)