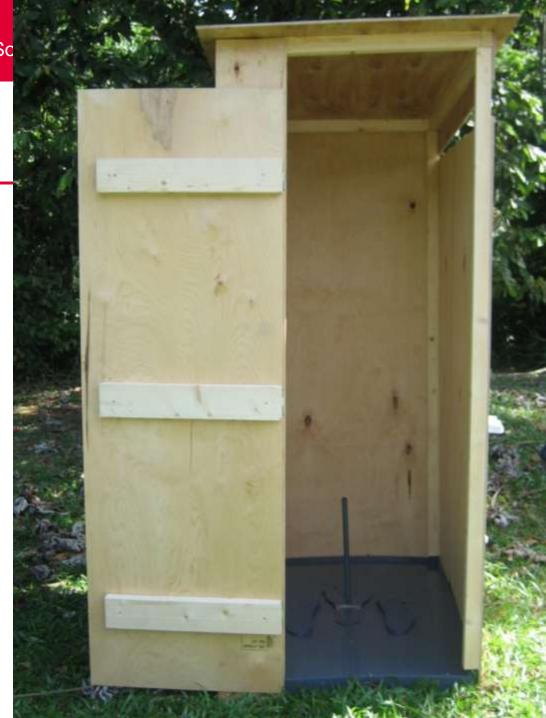

# **Rapid Latrine**

#### **Project Constraints**

- •Simple to assemble: It should be possible to assemble without particular knowledge.
- **Rapid**: It should be possible for one or two people to assemble 25 to 30 latrines rapidly.
- Light: Transport by normal flight !!!
- •Material : No use of metal parts. They can be used as weapon!!!
- •Transport : Has to be transported by one EU pallet (1200 x 800).
- Self-supporting: No local materials necessary to mount the latrines.
- •Defecation habits: Integration of different defecation habits.
- Shower: Integration of a shower (optional)