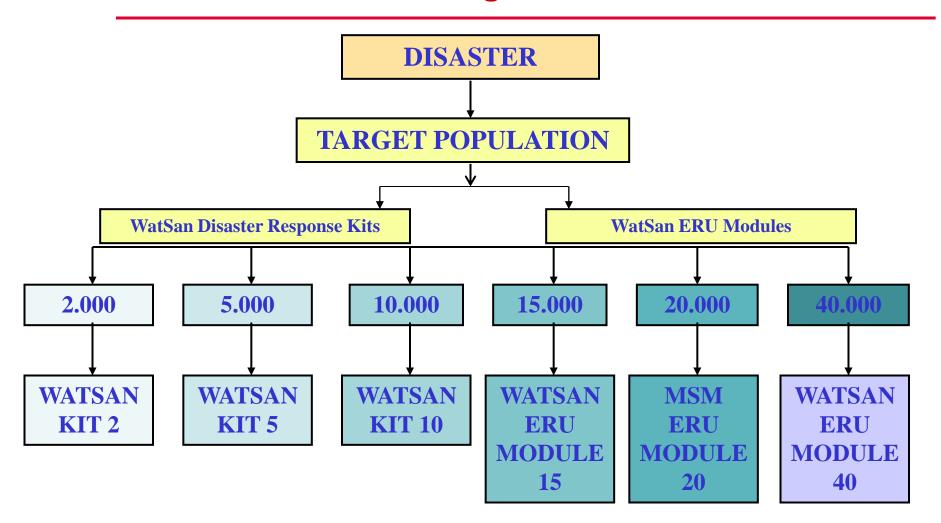

#### Meeting Water, Sanitation and Hygiene Needs in Emergencies



#### **Mass Sanitation Module 20**

- •Provide an integrated response to hygiene and sanitation challenges in emergencies based on the use of rapid and effective sanitation technology and hygiene promotion.
- •The module has a core capacity to provide services to 20 000 people.

# **Rapid Latrine**



#### **Project Constraints**

- •Simple to assemble: It should be possible to assemble without particular knowledge.
- **Rapid**: It should be possible for one or two people to assemble 25 to 30 latrines rapidly.
- Light: Transport by normal flight !!!
- •Material : No use of metal parts. They can be used as weapon!!!
- •Transport : Has to be transported by one EU pallet (1200 x 800).
- Self-supporting: No local materials necessary to mount the latrines.
- •Defecation habits: Integration of