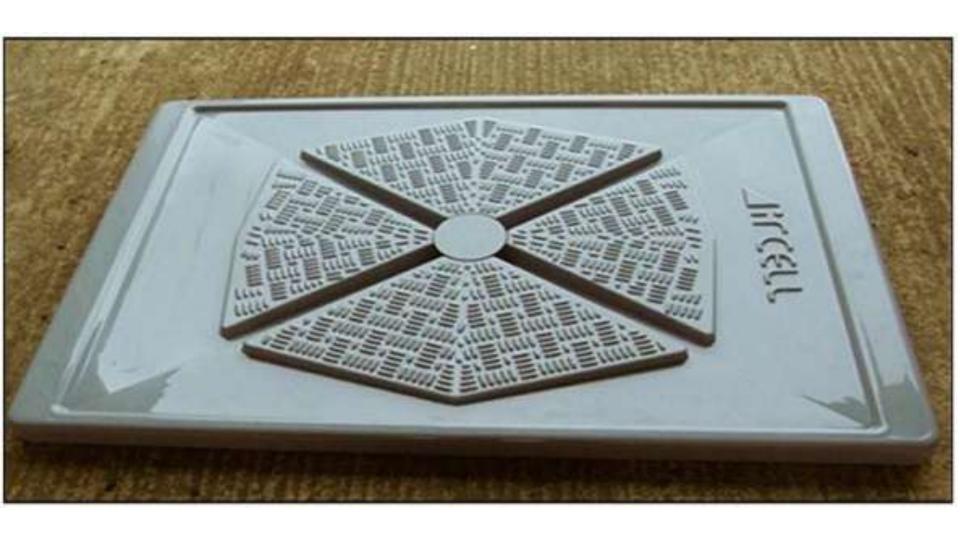

- •The module has a core capacity to provide services to 20 000 people.

# **Rapid Latrine**



#### **Project Constraints**

- •Simple to assemble: It should be possible to assemble without particular knowledge.
- **Rapid**: It should be possible for one or two people to assemble 25 to 30 latrines rapidly.
- Light: Transport by normal flight !!!
- •Material : No use of metal parts. They can be used as weapon!!!
- •Transport : Has to be transported by one EU pallet (1200 x 800).
- Self-supporting: No local materials necessary to mount the latrines.
- •Defecation habits: Integration of different defecation habits.
- Shower: Integration of a shower (optional)

# Commercially Available



# Butyl Products







**Stacked** 

# Even Products









## Air Cell











**Pour flush** 





**Shower slab** 

## **National Societies**

#### **German Red Cross**







## **Spanish Red Cross**







## Miscellaneous

# **Echon** (MSM China 2008)













### Haiti Earthquake

















# Hygiene Promotion Box