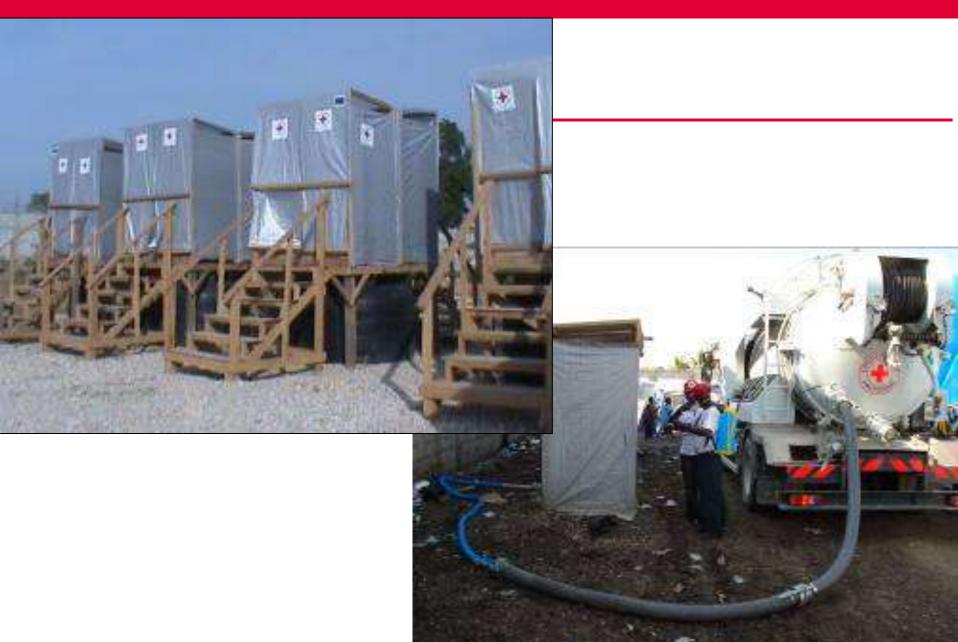

knowledge.
- **Rapid**: It should be possible for one or two people to assemble 25 to 30 latrines rapidly.
- Light: Transport by normal flight !!!
- •Material : No use of metal parts. They can be used as weapon!!!
- •Transport : Has to be transported by one EU pallet (1200 x 800).
- Self-supporting: No local materials necessary to mount the latrines.
- •Defecation habits: Integration of different defecation habits.
- Shower: Integration of a shower (optional)

# Commercially Available



# Butyl Products







**Stacked** 

# Even Products









## Air Cell











**Pour flush** 





**Shower slab** 

## **National Societies**

#### **German Red Cross**







## **Spanish Red Cross**







## Miscellaneous

# **Echon** (MSM China 2008)













### Haiti Earthquake

















# Hygiene Promotion Box