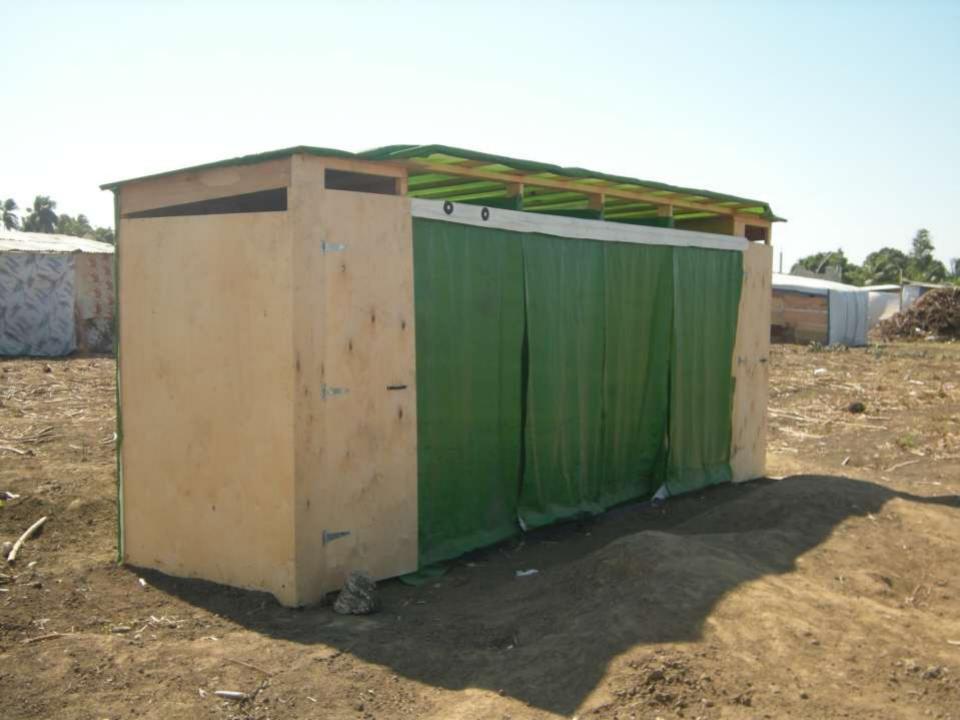

# **Rapid Latrine**

#### **Project Constraints**

- •Simple to assemble: It should be possible to assemble without particular knowledge.
- **Rapid**: It should be possible for one or two people to assemble 25 to 30 latrines rapidly.
- Light: Transport by normal flight !!!
- •Material : No use of metal parts. They can be used as weapon!!!
- •Transport : Has to be transported by one EU pallet (1200 x 800).
- Self-supporting: No local materials necessary to mount the latrines.
- •Defecation habits: Integration of different defecation habits.
- Shower: Integration of a shower (optional)