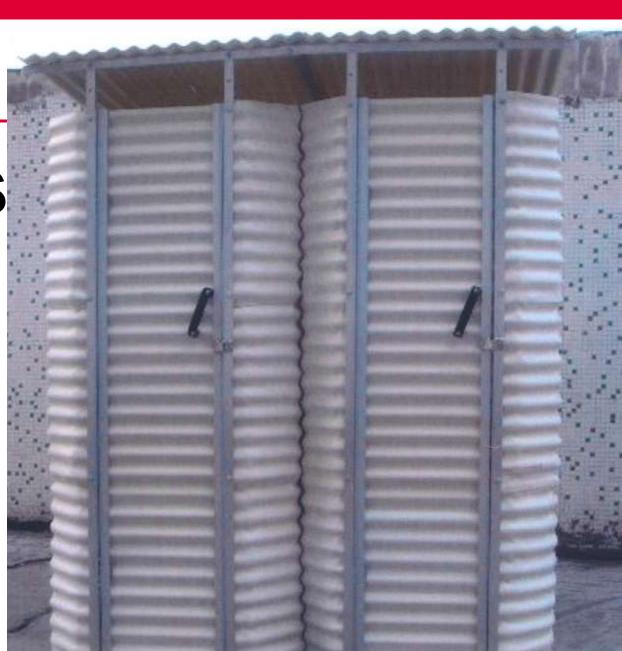

# **Rapid Latrine**

#### **Project Constraints**

- •Simple to assemble: It should be possible to assemble without particular knowledge.
- **Rapid**: It should be possible for one or two people to assemble 25 to 30 latrines rapidly.
- Light: Transport by normal flight !!!
- •Material : No use of metal parts. They can be used as weapon!!!
- •Transport : Has to be transported by one EU pallet (1200 x 800).
- Self-supporting: No local materials necessary to mount the latrines.
- •Defecation habits: Integration of different defecation habits.
- Shower: Integration of a shower (optional)