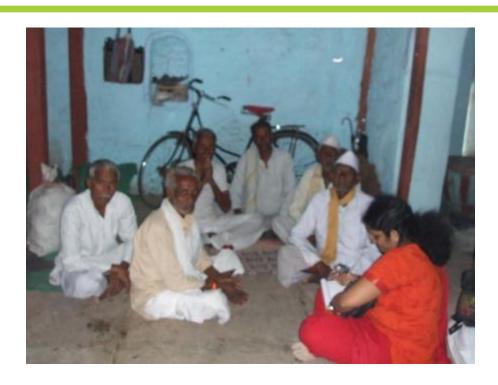

## **Thergaon: Methodology**

Awarness Raising
Meeting with Village People

Survey