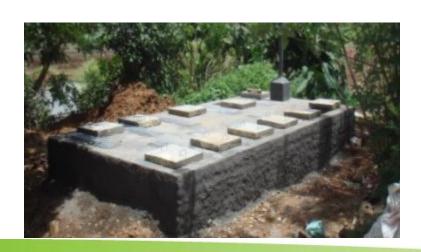

## **Completed Project**

| Name of the project           | Type of project       | Number of people served | Reuse   | potential     |
|-------------------------------|-----------------------|-------------------------|---------|---------------|
| Thergaon village, near Nashik | Urine Diversion       | 40                      | Urine   | Fecal compost |
| INASIIIK                      | Dehydration<br>Toilet |                         | 40L/day | 12.8 kg/day   |

## **Theragaon: Implementation**

Ready to use UDDT

Pre-implementation of the project

Visitors visiting the project site