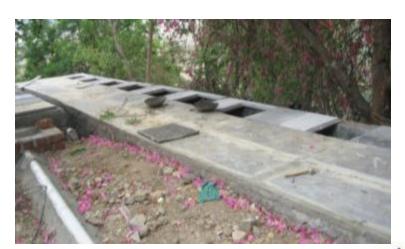

## **Completed Project**

| Name of the project           | Type of project       | Number of people served | Reuse   | potential     |
|-------------------------------|-----------------------|-------------------------|---------|---------------|
| Thergaon village, near Nashik | Urine Diversion       | 40                      | Urine   | Fecal compost |
| INASIIIK                      | Dehydration<br>Toilet |                         | 40L/day | 12.8 kg/day   |

## **Theragaon: Implementation**

Ready to use UDDT

Pre-implementation of the project

Visitors visiting the project site