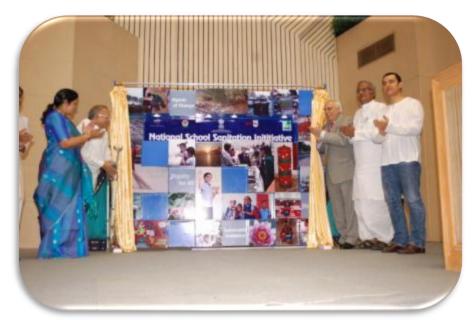

#### Launching of NUSSI

By Honbl. Minister Mr. Kapil Sibble

#### Publication of NUSSI manual

By famous Bollywood actor Aamir Khan – Brand Ambassador for school sanitation