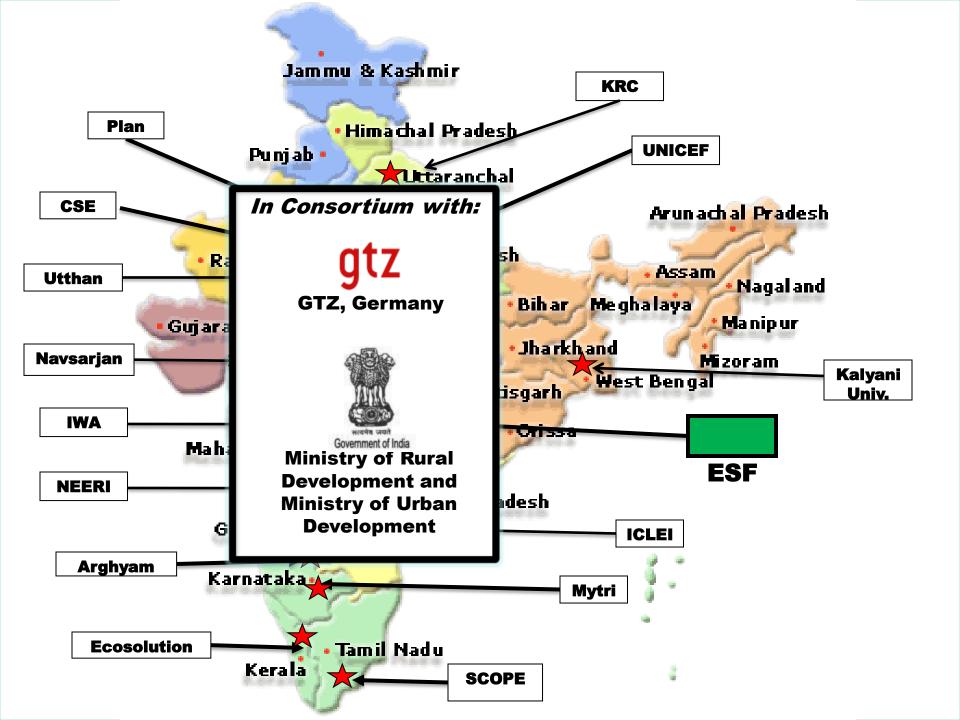

#### Introduction to NGO (ESF, Pune)

- Ecosan Services Foundation (ESF) has been founded in 2006 jointly with seecon international gmbh, Switzerland and with the support from GTZ, Germany
- Small core team, but flexible network structure with experts and partners from all over India and the world
- Lead organization in IESNI network