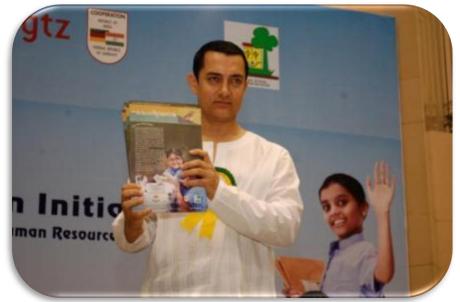

#### Publication of NUSSI manual

By famous Bollywood actor Aamir Khan – Brand Ambassador for school sanitation