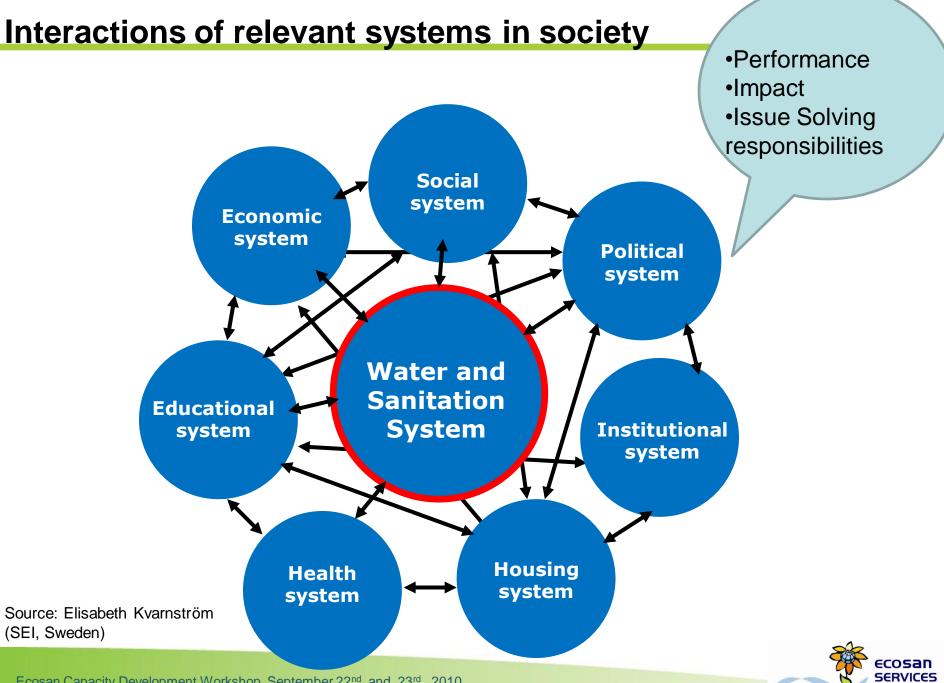

ा तथ प्रतास तथा देशा आहे. य

Ecosan Capacity Development Workshop, September 22<sup>nd</sup> and 23<sup>rd</sup> 2010