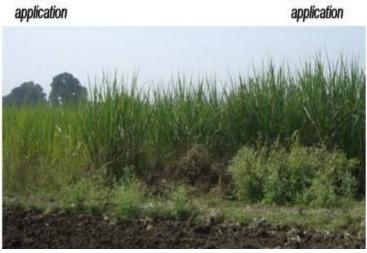

---------------------------------------------|------------------------------|----------------|-------------------|
| Adarsh Vidyaprasarak Sanstha's College of Arts & Commerce, Badlapur | Decentralized<br>Wastewater<br>Treatment<br>System | 2600                         | WW<br>8m3 /day | Urine<br>300L/day |







## **Completed Project**

| Name of the project           | Type of project       | Number of people served | Reuse   | potential     |
|-------------------------------|-----------------------|-------------------------|---------|---------------|
| Thergaon village, near Nashik | Urine Diversion       | 40                      | Urine   | Fecal compost |
| INASIIIK                      | Dehydration<br>Toilet |                         | 40L/day | 12.8 kg/day   |

Without

URINE







With

URINE

## **Thergaon: Methodology**



Awarness Raising
Meeting with Village People

Survey





## **Theragaon: Implementation**



Ready to use UDDT



Pre-implementation of the project



Visitors visiting the project site

## **Completed Project**

| Name of the project                              | Type of project            | Number of people served | Reuse<br>potential |
|--------------------------------------------------|----------------------------|-------------------------|--------------------|
| Shree Baleshwar<br>Anudanit Primary              | nudanit Primary Wastewater | 500                     | Grey water         |
| and Secondary<br>Ashram School,<br>Sarole Pathar | Treatment<br>System        |                         | 12m3/day           |





## **Completed P