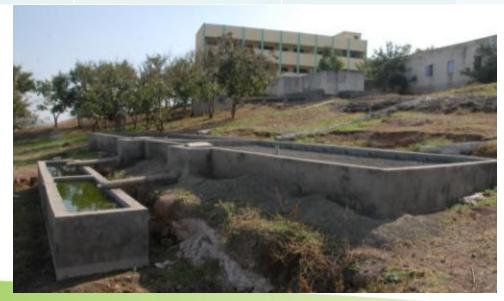

## **Completed Project**

| Name of the project                              | Type of project            | Number of people served | Reuse<br>potential |
|--------------------------------------------------|----------------------------|-------------------------|--------------------|
| Shree Baleshwar<br>Anudanit Primary              | nudanit Primary Wastewater | 500                     | Grey water         |
| and Secondary<br>Ashram School,<br>Sarole Pathar | Treatment<br>System        |                         | 12m3/day           |