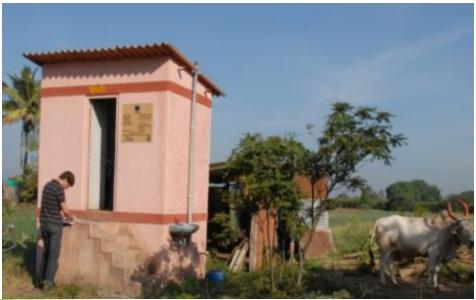

## **Completed Project**

| Name of the project           | Type of project       | Number of people served | Reuse   | potential     |
|-------------------------------|-----------------------|-------------------------|---------|---------------|
| Thergaon village, near Nashik | Urine Diversion       | 40                      | Urine   | Fecal compost |
| INASIIIK                      | Dehydration<br>Toilet |                         | 40L/day | 12.8 kg/day   |

## **Theragaon: Implementation**

Ready to use UDDT

Pre-implementation of the project

Visitors visiting the project site