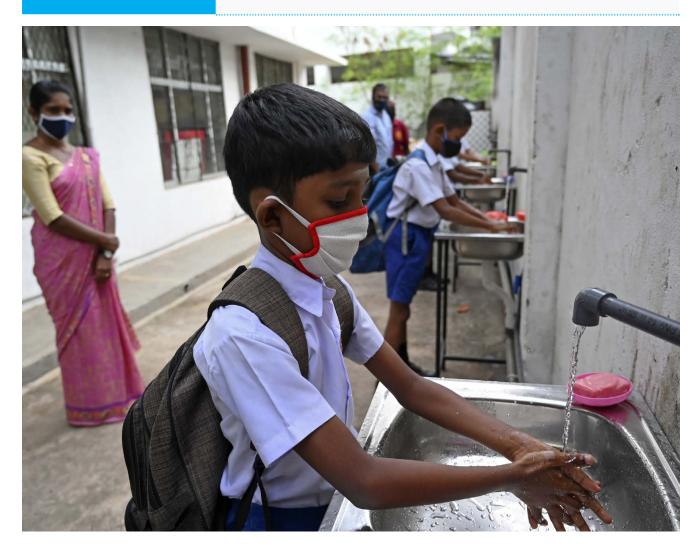

## Sri Lanka

Hand hygiene response to COVID-19 pandemic The COVID-19 crisis provided an opportunity to improve WASH facilities in primary healthcare centers, early childhood centers, schools and in high-density, low-capacity urban settlements.

Ministries of Education and Health played a key role in establishing and operationalizing systems and standards for safe school operations benefiting 4.2 million children nation-wide. The importance of hand hygiene was promoted to all the school community (including all teachers, children and parents). In a number of provinces two health teachers trained on infection and prevention control were appointed per school (usually every school has one but this was increased after COVID-19 pandemic). UNICEF also supported the development of "The Instruction Manual of Preparedness of schools and other Educational Institutes to prevent the spread of COVID-19", which includes a low-cost handwashing station that was installed in schools across the country and is contributing towards efforts to sustain positive hygiene behaviours in schools. UNICEF supported hand washing facilities for vulnerable ECDCs in certain provinces. Routine monitoring mechanisms were established in most of the schools