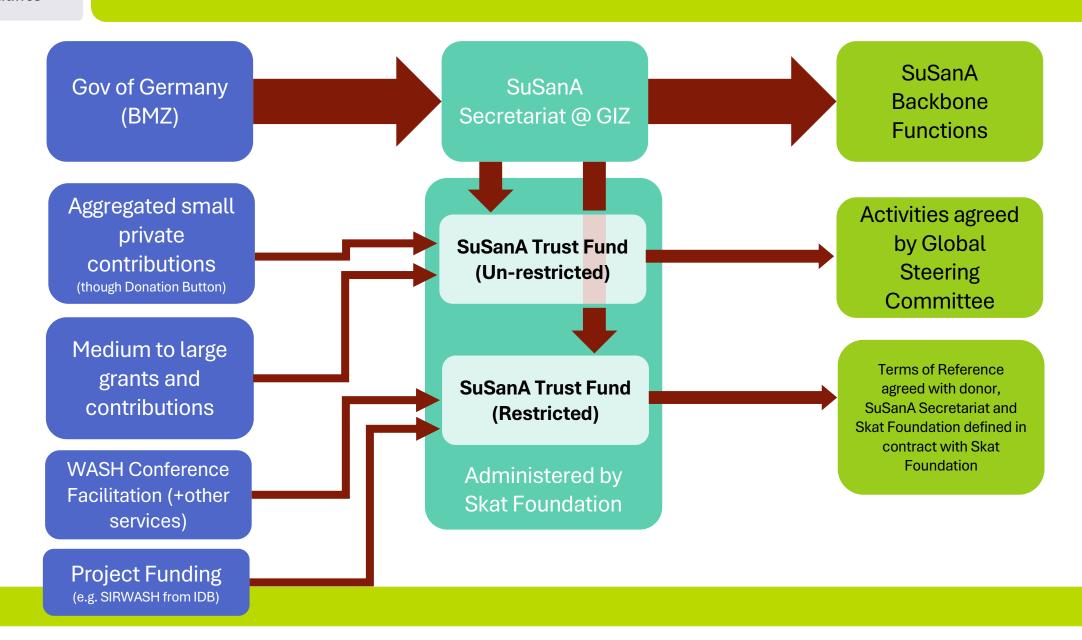

### SuSanA Fund

Financial mechanism to facilitate the receipt and redistribution of grants and donations to SuSanA through the Skat Foundation as trustee

#### **Potential**

- could help attract fundings in general (more diverse funding streams)
- ➤ aggregation of smaller contributions (donations)
- ➤ Can support the decentralisation of the secretariat
- ➤ Increase flexibility and resilience of the network

#### **Status**

- ➤ GSC agreed to the principle of developing the SuSanA Fund
- ➤ Advisory Board support the idea emphasising the need for a clear governance model and effective fundraising mechanisms

### SuSanA Fund