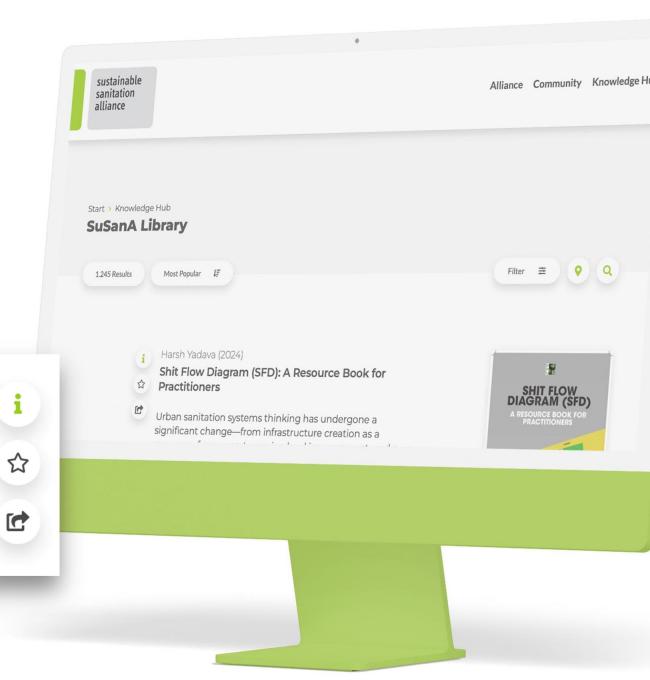

#### Website Re-Launch Startpage

- Reduced image usage and increased white space for better readability and faster comprehension of page content
- Shortening the length of the start page especially for mobile devices through the use of content sliders
- Focus on current content
- Modular and flexible header layout to be able to react to current events and topics
- Exclusive teaser spaces to provide content prominently

#### Website Re-Launch Navigation Structure

- Reduction of access points for better orientation of first-time visitors and returning readers
- Simplification of the mega menus for quick orientation
- Exclusive teaser spaces to provide content prominently

### Website Re-Launch Watch Lists and Favorites

- Create your own collections
- Manage favorites in collections and watch lists
- Collaborating by share entire collections with others via a unique link
- Possibility to embed your own collections on external websites via the API

the new SuSanA website is coming soon

# Launch 09/2024