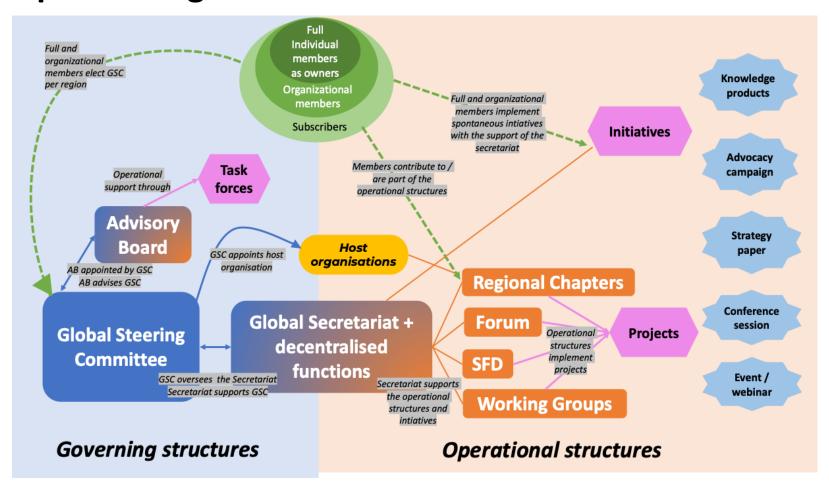

### **Updated organisational chart to current status**

Open tasks:
define modus
operandi and
composition of
working groups /
task force