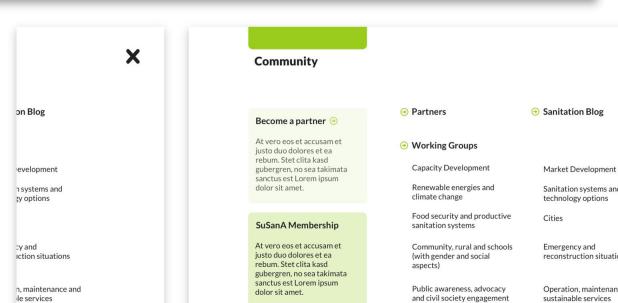

#### Website Re-Launch Startpage

- Reduced image usage and increased white space for better readability and faster comprehension of page content
- Shortening the length of the start page especially for mobile devices through the use of content sliders
- Focus on current content
- Modular and flexible header layout to be able to react to current events and topics
- Exclusive teaser spaces to provide content prominently

#### Website Re-Launch Navigation Structure

- Reduction of access points for better orientation of first-time visitors and returning readers
- Simplification of the mega menus for quick orientation
- Exclusive teaser spaces to provide content prominently

### Website Re-Launch Watch Lists and Favorites

- Create your own collections
- Manage favorites in collections and watch lists
- Collaborating by share entire collections with others via a unique link
- Possibility to embed your own collections on external websites via the API