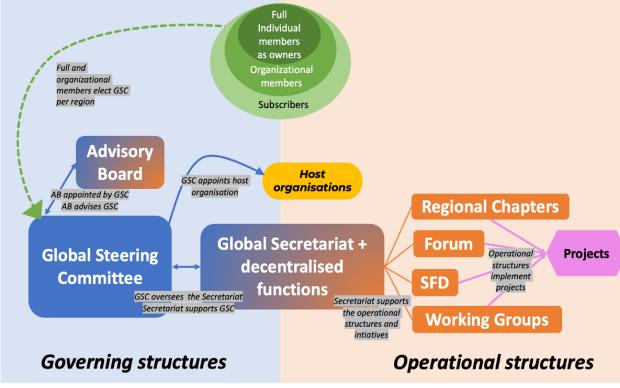

### **Updated organisational chart to current status**

Open tasks:
define modus
operandi and
composition of
working groups /
task force