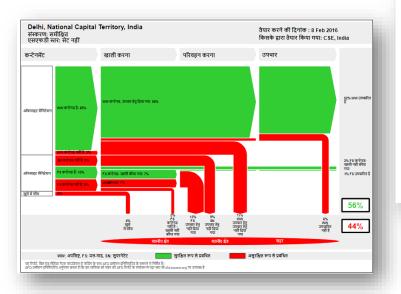

## SFD updates

- 310 towns with a published SFD (50/year)
- SFD review secured for the next 3 years (GIZ)
- Possibility to create SFD graphic in the following languages (collab. Secretariat and Leeds):
  - ✓ English
  - ✓ Spanish
  - ✓ Portuguese
  - ✓ French
  - ✓ Arabic
  - ✓ Chinese
  - ✓ Hindi
  - ✓ Bengali