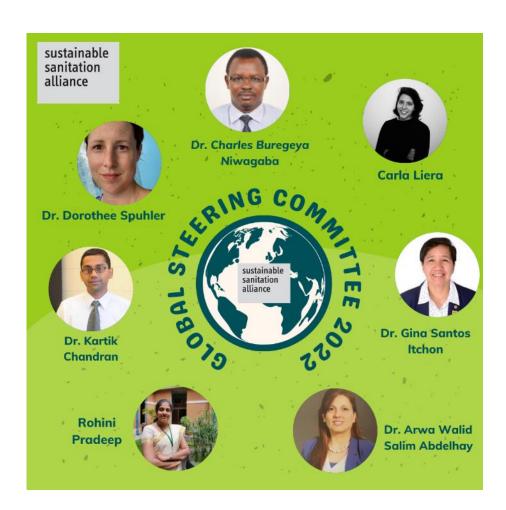

### **GSC Members**

#### **Governance structure of SuSanA**

In October 2022 the SuSanA members have elected their Global Steering Committee representing the 7 regions of SuSanA

- •Sub-Saharan Africa Prof. CharlesNiwagaba (Uganda)
- •Europe & Central Asia Dorothee Spuhler (Switzerland)
- •Latin America & Caribbean Carla Liera (Mexico)
- •North America Kartik Chandran (USA)
- •South Asia Rohini Pradeep (India)
- East Asia & Pacific Gina Itchon (Philippines)
- •Middle East & North Africa Dr. Arwa Abelhay (Jordan)