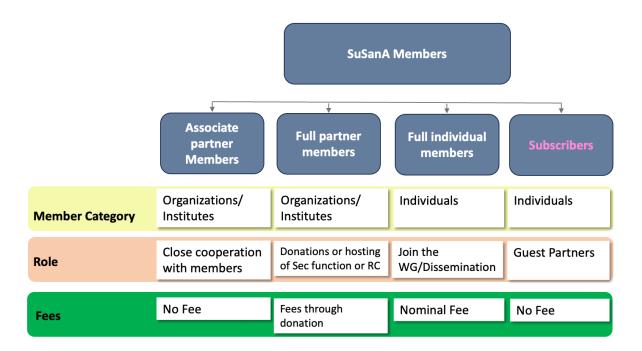

s.

- Objective GSC 2024: develop a concept of decentralisation, starting with secretariat functions, test and implement.
- Status:
  - first draft under piloting (SuSanA fund)
  - Several projects under prepared
- Open tasks:
  - discuss with AB, approach future hosts and further test and implement
  - define detailed TORs and associated costs for all tasks

#### "Functions"

- Website management
- Partner and Member management
- Knowledge management:
- SFD secretariat
- Community engagement through the regional chapters
- Coordination with the other secretariat offices

## SuSanA strategic orientation

### **Updated organisational chart to current status**



Open tasks:
define modus
operandi and
composition of
working groups /
task force

### Other GSC tasks

#### Membership structure



#### Future of the forum

### **Regional chapters**



→ Write SuSanA by-laws



### Thank you!